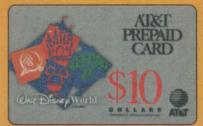

## More Disney Magic

While an agreement with AT&T means that no more Vista-United phonecards will be issued, collectors could be the winners as the AT&T logo combines with the magic of Disney images.