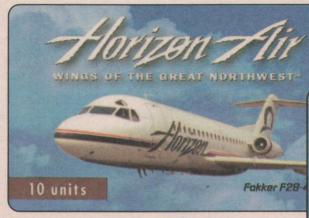

# Flying high with 'Brand News'

Cards by Innovative Telecom and iTELSA are featured in this month's column, but the duo that takes the cake are two new Gazelle Telecard issues featuring Horizon Air.

Cup Runneth Over

MasterCard; Coke ATM; \$20 denomination; 300,000 issued; 1998.

US WEST; Arizona Diamond Backs; \$1 denomination; 11,000 issued; May 1998.

| ISSUER (MCN)             | ISSUE DATE | QUANTITY | DENOM | DESCRIPTION                   |
|--------------------------|------------|----------|-------|-------------------------------|
| Master Card              | 1998       | 300M     | \$20  | Coke/Master Card ATM          |
| iTELSA (ITS)             | 1998       | UNA      | 30m   | Yo Quiero Taco Bell           |
| Innovative Telecom (INN) | 5/98       | 10M      | 30m   | Viagra die-cut                |
| CSI/MCI                  | 1/98       | ++       | 5m    | Pepsi Generation Next         |
| Mondex/Chase             | 1998       | UNA      | UNA   | Burger King                   |
| Caulastics (CAU)         | 5/98       | 250      | 10m   | Miami '98 Drink die-cut Set/2 |
| U S WEST (USW)           | 5/98       | 11M      | \$1   | Arizona Diamond Backs         |
| Sprint (SPR)             | 9/97       | UNA      | 5m    | Radio Shack-Jetsons           |
| C&W                      | 5/98       | 2,750    | 10m   | Innovative Ideas Notepad      |
| Gazelle Telecard (GZT)   | 7/98       | 50*      | 20m   | Horizon Air Set/2 (F)         |

\*1,500 of each card were minted, however, only 50 numbered matched sets in folders were made for the collector market.