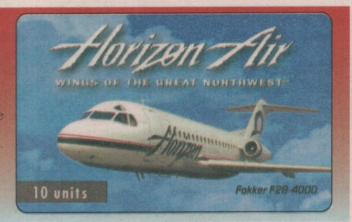

# Flying high with 'Brand News'

Cards by Innovative Telecom and iTELSA are featured in this month's column, but the duo that takes the cake are two new Gazelle Telecard issues featuring Horizon Air.

Cup Runneth Over

MasterCard; Coke ATM; \$20 denomination; 300,000 issued; 1998.

US WEST; Arizona Diamond Backs; \$1 denomination; 11,000 issued; May 1998.

| ISSUER (MCN)             | ISSUE DATE | QUANTITY | DENOM | DESCRIPTION                   |
|--------------------------|------------|----------|-------|-------------------------------|
| Master Card              | 1998       | 300M     | \$20  | Coke/Master Card ATM          |
| iTELSA (ITS)             | 1998       | UNA      | 30m   | Yo Quiero Taco Bell           |
| Innovative Telecom (INN) | 5/98       | 10M      | 30m   | Viagra die-cut                |
| CSI/MCI                  | 1/98       | ++       | 5m    | Pepsi Generation Next         |
| Mondex/Chase             | 1998       | UNA      | UNA   | Burger King                   |
| Caulastics (CAU)         | 5/98       | 250      | 10m   | Miami '98 Drink die-cut Set/2 |
| U S WEST (USW)           | 5/98       | 11M      | \$1   | Arizona Diamond Backs         |
| Sprint (SPR)             | 9/97       | UNA      | 5m    | Radio Shack-Jetsons           |
| C&W                      | 5/98       | 2,750    | 10m   | Innovative Ideas Notepad      |
| Gazelle Telecard (GZT)   | 7/98       | 50*      | 20m   | Horizon Air Set/2 (F)         |

\*1,500 of each card were minted, however, only 50 numbered matched sets in folders were made for the collector market.