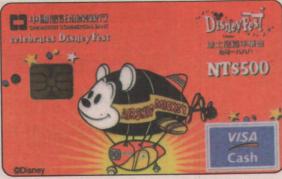

#### Taiwan DisneyFest Visa Cash Set FIRST Disney image on a Visa Cash Card. This set should be in every Disney Collection. Limited to 5,000 sets produced and sought worldwide.

Old fashioned Mickey Mouse image as Blimp plus the entire cast on second card. Our first shipment sold out quickly and we were lucky to get anymore Don't miss out May be the last time offered at only \$90/set. (SVCC \$70/set)