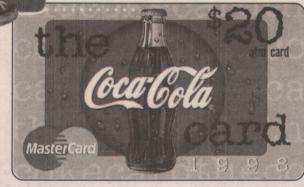

## AMERICA'S MOST WANTED

how cards and promotional cards make a splash in this month's "America's Most Wanted," with Taco Bell's little chihuahua making a big noise on a 30-minute card issued by iTELSA and Mondex and Chase Manhattan teaming up on a Burger King stored-value card. MasterCard, Coca-Cola and Pepsi images also make the list, underlining the power of promotional cards.

MasterCard; Coke ATM; \$20 denomination; 300,000 issued; 1998.

US WEST; Arizona Diamond Backs; \$1 denomination; 11,000 issued; May 1998.

| ISSUER (MCN)             | ISSUE DATE | QUANTITY | DENOM | DESCRIPTION                   |
|--------------------------|------------|----------|-------|-------------------------------|
| Master Card              | 1998       | 300M     | \$20  | Coke/Master Card ATM          |
| iTELSA (ITS)             | 1998       | UNA      | 30m   | Yo Quiero Taco Bell           |
| Innovative Telecom (INN) | 5/98       | 10M      | 30m   | Viagra die-cut                |
| CSI/MCI                  | 1/98       | ++       | 5m    | Pepsi Generation Next         |
| Mondex/Chase             | 1998       | UNA      | UNA   | Burger King                   |
| Caulastics (CAU)         | 5/98       | 250      | 10m   | Miami '98 Drink die-cut Set/2 |
| U S WEST (USW)           | 5/98       | 11M      | \$1   | Arizona Diamond Backs         |
| Sprint (SPR)             | 9/97       | UNA      | 5m    | Radio Shack-Jetsons           |
| C&W                      | 5/98       | 2,750    | 10m   | Innovative Ideas Notepad      |
| Gazelle Telecard (GZT)   | 7/98       | 50*      | 20m   | Horizon Air Set/2 (F)         |