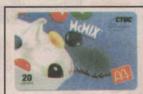

#### McDonald's Summer '98 Promotion Set

These are the first McDonald's cards ever issued in Brazil. They were issued by the McDonald's franchisee in the City of Uberlandia to promote McDonald's summer desserts: McMix, Passion Fruit Sundae and Coconut McShake (the fourth card with all three desserts, not shown). Each card contains 20 units. Mintage 10,000.