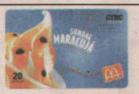

#### McDonald's Summer '98 Promotion Set

These are the first McDonald's cards ever issued in Brazil. They were issued by the McDonald's franchisee in the City of Uberlandia to promote McDonald's summer desserts: McMix, Passion Fruit Sundae and Coconut McShake (the fourth card with all three desserts, not shown). Each card contains 20 units. Mintage 10,000.