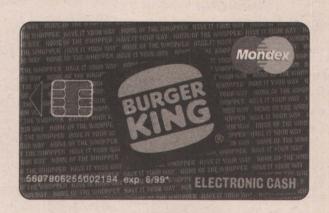

## AMERICA'S MOST WANTED

how cards and promotional cards make a splash in this month's "America's Most Wanted," with Taco Bell's little chihuahua making a big noise on a 30-minute card issued by iTELSA and Mondex and Chase Manhattan teaming up on a Burger King stored-value card. MasterCard, Coca-Cola and Pepsi images also make the list, underlining the power of promotional cards.

iTELSA; Yo Quiero Taco Bell; 30 minutes; quantity unavailable; 1998.

Caulastics; Miami '98 Drink diecuts set of two; 10 minutes; 250 issued; May 1998.

Mondex/Chase Manhattan; Burger King; denomination unknown; quantity unknown; 1998.

MasterCard; Coke ATM; \$20 denomination; 300,000 issued; 1998.

US WEST; Arizona Diamond Backs; \$1 denomination; 11,000 issued; May 1998.

| ISSUER (MCN)             | ISSUE DATE | QUANTITY | DENOM | DESCRIPTION                   |
|--------------------------|------------|----------|-------|-------------------------------|
| Master Card              | 1998       | 300M     | \$20  | Coke/Master Card ATM          |
| iTELSA (ITS)             | 1998       | UNA      | 30m   | Yo Quiero Taco Bell           |
| Innovative Telecom (INN) | 5/98       | 10M      | 30m   | Viagra die-cut                |
| CSI/MCI                  | 1/98       | ++       | 5m    | Pepsi Generation Next         |
| Mondex/Chase             | 1998       | UNA      | UNA   | Burger King                   |
| Caulastics (CAU)         | 5/98       | 250      | 10m   | Miami '98 Drink die-cut Set/2 |
| U S WEST (USW)           | 5/98       | 11M      | \$1   | Arizona Diamond Backs         |
| Sprint (SPR)             | 9/97       | UNA      | 5m    | Radio Shack-Jetsons           |
| C&W                      | 5/98       | 2,750    | 10m   | Innovative Ideas Notepad      |
| Gazelle Telecard (GZT)   | 7/98       | 50*      | 20m   | Horizon Air Set/2 (F)         |