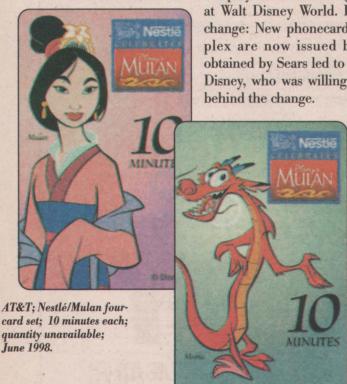

## More Disney Magic

While an agreement with AT&T means that no more Vista-United phonecards will be issued, collectors could be the winners as the AT&T logo combines with the magic of Disney images.