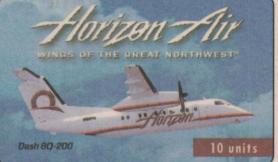

# Flying high with 'Brand News'

Cards by Innovative Telecom and iTELSA are featured in this month's column, but the duo that takes the cake are two new Gazelle Telecard issues featuring Horizon Air.

Cup Runneth Over

MasterCard; Coke ATM; \$20 denomination; 300,000 issued; 1998.

US WEST; Arizona Diamond Backs; \$1 denomination; 11,000 issued; May 1998.

| ISSUER (MCN)             | ISSUE DATE | QUANTITY | DENOM | DESCRIPTION                   |
|--------------------------|------------|----------|-------|-------------------------------|
| Master Card              | 1998       | 300M     | \$20  | Coke/Master Card ATM          |
| iTELSA (ITS)             | 1998       | UNA      | 30m   | Yo Quiero Taco Bell           |
| Innovative Telecom (INN) | 5/98       | 10M      | 30m   | Viagra die-cut                |
| CSI/MCI                  | 1/98       | ++       | 5m    | Pepsi Generation Next         |
| Mondex/Chase             | 1998       | UNA      | UNA   | Burger King                   |
| Caulastics (CAU)         | 5/98       | 250      | 10m   | Miami '98 Drink die-cut Set/2 |
| U S WEST (USW)           | 5/98       | 11M      | \$1   | Arizona Diamond Backs         |
| Sprint (SPR)             | 9/97       | UNA      | 5m    | Radio Shack-Jetsons           |
| C&W                      | 5/98       | 2,750    | 10m   | Innovative Ideas Notepad      |
| Gazelle Telecard (GZT)   | 7/98       | 50*      | 20m   | Horizon Air Set/2 (F)         |