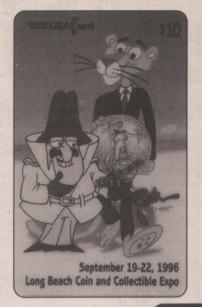

t in phonecards were purchasing them, and have been doing so for quite a few shows. Some had even brought phonecards that they have been able to accumulate to trade for some of the previous show cards. Some, but not all, of these people seemed anxious to learn about the hobby.

Although there was some overlap in the types of cards that the phonecard dealers were displaying, each had their own niche so the selection to choose from was quite varied. Advertising and promotional, coin and stamp cards, paper money

cards, celebrity and movie cards and many other types were available and this gave visitors a nice selection to choose from. One of the dealers had user phonecards at great rates, and with the pay phones not accepting credit cards, many of these user cards were sold and used at the





**■USA**(and

show. I would estimate that this was one of the best selling cards at the show.

The official show card by USACard depicts coins and images that are of interest to collectors of coins and to frequent visitors of the show. Over the years, they have tried to make the card match up to a specific event or theme of the show, such as the \$100,000 bill card which was offered when there was a billion dollar display by the U.S. Bureau of Engraving. They also did a Marilyn Monroe card in conjunction with the U.S. Post Office's release of the Marilyn Monroe stamp. They have also offered a Valentine's Day Card with a Victorian theme and cherubs on the card with the coins.

Paul Peeders, general manager of USACard, has been pleased with the results of the shows that they have attende