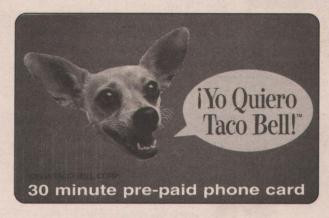

## AMERICA'S MOST WANTED

how cards and promotional cards make a splash in this month's "America's Most Wanted," with Taco Bell's little chihuahua making a big noise on a 30-minute card issued by iTELSA and Mondex and Chase Manhattan teaming up on a Burger King stored-value card. MasterCard, Coca-Cola and Pepsi images also make the list, underlining the power of promotional cards.

iTELSA; Yo Quiero Taco Bell; 30 minutes; quantity unavailable; 1998.

Caulastics; Miami '98 Drink diecuts set of two; 10 minutes; 250 issued; May 1998.

Mondex/Chase Manhattan; Burger King; denomination unknown; quantity unknown; 1998.