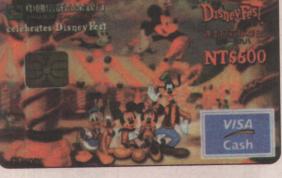

#### Taiwan DisneyFest Visa Cash Set FIRST Disney image on a Visa Cash Card. This set should be in every Disney Collection. Limited to 5,000 sets produced and sought worldwide.

Old fashioned Mickey Mouse image as Blimp plus the entire cast on second card. Our first shipment sold out quickly and we were lucky to get anymore Don't miss out May be the last time offered at only \$90/set. (SVCC \$70/set)