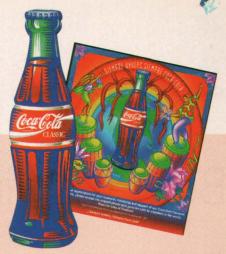

COKE BOTTLE DIE CUT. TresCom International, 10 minute; 1,200 issued, March 1997. The card, complemented by an eyecatching folder, was released at Miami's Calle Ocho Festival to VIPs. Some entered the collectors market, but most are "lost" to the VIPs. This will be a key card in Coke collections.