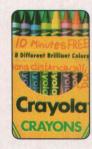

#### 3. USA Card; Cracker Jack Card.

The original. Its looks like the actual box, I want to open it up and try another taste of Cracker Jacks.

- 4. <u>CDG</u>; <u>Original Crayola Crayon Card</u>. My gosh, I grew up with these crayons. colored with them, made marks on the wall, floor, etc., and the card looks just like a box of crayons. A timeless trademark.
- 5. <u>Grapevine Telecards</u>; <u>Passport '96.</u> A surprise set. I love this set as it has a replica of the first phonecard made. If I can't own the first, then I want the replica. A must for any serious collector and very affordable.