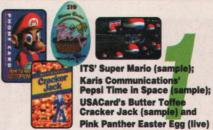

Telecom/C&W issue. Wish I had a hundred!

3. <u>USACard</u>; <u>Pink Panther Easter</u> <u>Eggs.</u> Issued in three colors, this issue caused a scramble amongst dealers putting three color sets together. It will not go to \$100, but these cards will not be forgotten.

4. <u>USACard; Cracker Jack Sailor</u> <u>Jack 20 Unit Jumbo.</u> Cracker Jack is timeless, and I have selected the one that has the original character, and a booklet which goes with the card to explain the history of Cracker Jack.

# **FAVORITES of 1997**

Here's a rundown of my favorite cards of the past year, not necessarily in the order listed.

1. USA Card; Pink Panther Easter Egg set.

There has been no other card or set to date that has generated the enthusiasm and excitement that this set generated. It was issued as a three-card set, but dealers had no idea how many of each color they were going to receive. Once the cards arrived, the phone stared jumping as dealers tried to put together as many sets as possible. This set has to be my favorite of 1997!

- 2. **USACard; Cracker Jack No. 1.** This card did more than any other card previously issued with regard to stirring up collector interest. The second scratch off which revealed one of three denominations is what created the excitement.
- 3. Image Telecards; Tootsie Roll 3-card
  Anniversary set. One of the best looking sets in my
  opinion of all time. The reproduction and coloring of
  these three cards is unmatched in my opinion. The Dots
  and Junior Mint candy cards look good enough to eat!
- 4. <u>Karis Communications; Dino-Motion set.</u> Another one of my favorites from this year. This is a lenticular set of cards featuring Dinosaurs which was issued for Associated Foods. The process is sharp and collectors are really impressed with this process.

JACK. USACard; 10 units; 1,893 mintage, June 1997. The regular sized card has a variable unit scratch-off. Lucky collectors will receive 12 or 15 units. But not too many will: the breakdown is the same as the original Cracker Jack card -1,500 with 10 units, 300 with 12 units and 93 with 15 units. A jumbo was released, too. It shows Sailor Jack and his dog Bingo. Also included is a book outlining the story of Cracker Jack since its founding in 1893. I especially like the jumbo, July's Moneycard mintage 125.