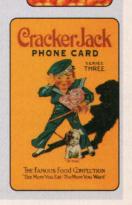

- 2. **USACard; Cracker Jack No. 1.** This card did more than any other card previously issued with regard to stirring up collector interest. The second scratch off which revealed one of three denominations is what created the excitement.
- 3. Image Telecards; Tootsie Roll 3-card
  Anniversary set. One of the best looking sets in my
  opinion of all time. The reproduction and coloring of
  these three cards is unmatched in my opinion. The Dots
  and Junior Mint candy cards look good enough to eat!
- 4. <u>Karis Communications; Dino-Motion set.</u> Another one of my favorites from this year. This is a lenticular set of cards featuring Dinosaurs which was issued for Associated Foods. The process is sharp and collectors are really impressed with this process.

#### 3. USA Card; Cracker Jack Card.

The original. Its looks like the actual box, I want to open it up and try another taste of Cracker Jacks.

- 4. <u>CDG</u>; <u>Original Crayola Crayon Card</u>. My gosh, I grew up with these crayons. colored with them, made marks on the wall, floor, etc., and the card looks just like a box of crayons. A timeless trademark.
- 5. <u>Grapevine Telecards</u>; <u>Passport '96.</u> A surprise set. I love this set as it has a replica of the first phonecard made. If I can't own the first, then I want the replica. A must for any serious collector and very affordable.