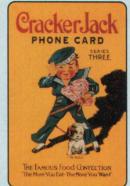

JACK. USACard; 10 units; 1,893 mintage, June 1997. The regular sized card has a variable unit scratch-off. Lucky collectors will receive 12 or 15 units. But not too many will: the breakdown is the same as the original Cracker Jack card -1,500 with 10 units, 300 with 12 units and 93 with 15 units. A jumbo was released, too. It shows Sailor Jack and his dog Bingo. Also included is a book outlining the story of Cracker Jack since its founding in 1893. I especially like the jumbo, July's Moneycard mintage 125.