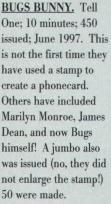

# AMERICA'S MOST WANTED

here might be a lot of junk-food images in this month's column, but the cards are anything but junky. Yum, yum! We've got Milky Way, Tootsie Roll, KFC, Burger King, Coca-Cola, and Cracker Jack. Bugs Bunny is here too, as well as a Golden Gopher. What's up, Doc? These cards are!