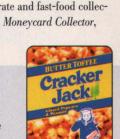

4. <u>USACard; Cracker Jack Sailor</u> <u>Jack 20 Unit Jumbo.</u> Cracker Jack is timeless, and I have selected the one that has the original character, and a booklet which goes with the card to explain the history of Cracker Jack.

JACK. USACard; 10 units; 1,893 mintage, June 1997. The regular sized card has a variable unit scratch-off. Lucky collectors will receive 12 or 15 units. But not too many will: the breakdown is the same as the original Cracker Jack card -1,500 with 10 units, 300 with 12 units and 93 with 15 units. A jumbo was released, too. It shows Sailor Jack and his dog Bingo. Also included is a book outlining the story of Cracker Jack since its founding in 1893. I especially like the jumbo, July's Moneycard mintage 125.