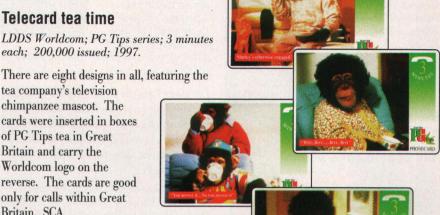

# **FAVORITES of 1997**

Sprint; McDonald's Set of 3 Die-cut Burger,
 Fries and Shake. This is the cutest set of cards ever

produced. A must for McDonald's collectors and nice cards for any collector.

2. LDDS Worldcom;
Warner's first corporate set
of 2. Bugs and Daffy. This
set, with time by LDDS Worldcom,
is the very first U.S. Bugs and Daffy,
and is hard to find.