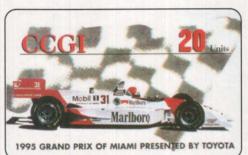

# NEW ISSUES-SPORTS

ONDS SET ON
USACARD
Celebrity artist
Steve Hoskins
captures the spirit of
fatherly advice in his "Like
Father, Like Son" phone
card from USACard. The
new card features artwork
of Bobby and Barry Bonds,
holders of virtually all of
the Major League Baseball
father-son batting records.

Like Father,
Like Son

Bobby & Barry Bonds

10 Dollars

In the image, Barry, the

San Francisco Giants' left-fielder and one of baseball's most feared hitters, receives instruction from father Bobby, who was a superstar with the same team from 1968-74.

The \$10 card, limited to a production of 3,000 pieces, was released during July, with a very limited number autographed by the baseball duo.

For the dealer nearest you, call (303)777-3034.

Two phone cards featuring body-builder Joe Weider have been produced by Sierra Fonecard.

Call (800)987-5330 to order these limited edition cards.

AT 'TRAPS' GOLF ART Rick Jackson's "Bunker Shot" artwork is featured on a recent North American Telephone (NAT) phone card release. The inaugural offering of NAT's "Art of My Heart Series," is the first of eight cards. The next five scheduled for release are The Caddie, The

Water Shot, The Lost Ball and the Desert Open. All feature golf scenes with kids.

Each card carries three minutes of phone time, and is priced at \$10. A total of 1,000 was produced. Contact NAT at (813)272-7000 or fax (813)224-9111 for more information.