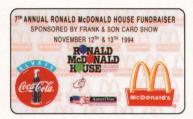

#### The real proof

There has been so much interest in the spectacular set of four Ronald McDonald House (with Coca Cola logo) fund-raiser cards that were released on November 11, 1994 through Frank Zamarripa (Frank & Sons), and I wanted to clarify one question we have been

Originally, there were 3-4 blankbacked proof sets printed on the same 18-mil thickness as the actual 500 sets released in folders. Subsequent to that, 15-20 complete (fewer on some of the four individual cards and a few more of others) blank-backed proof sets were introduced on 29-mil - noticeably thicker – for the purpose of sending to publishers, editors and a few top dealers to publicize the set.

The true "proofs" were those few 18mil blank-backed ones originally produced in October of 1994. The other 28-mil versions were made primarily for publicity and public relations reasons.

It is wonderful when a phone card can raise about \$27,000 for a most worthy cause, Ronald McDonald House, and generate tremendous interest from collectors around the world at the same time.