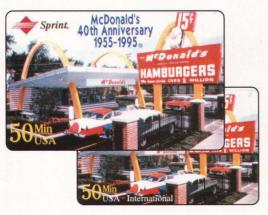

# FRANKLY SPEAKING

ECOND FRANK & SONS' MCDONALD LECTORS "It was probably the most unbelievable thing that I've ever done." That's how Frank Zamarripa, owner of

> Frank & Sons Trucking in Walnut, Calif., described his phone card efforts - the fabulously successful four-card Ronald McDonald House (RMH)/AmeriVox set, and now its successor produced with Premier

> > Telecom.

The second set of cards marks the 40th anniversary of McDonald's and its partnership with Coca-Cola. Unlike the first set, however, the telephone company involved with the cards is not AmeriVox, but rather Premier Telecom utilizing AT&T services.

A total of 1,000 of the second sets were produced. "It was obvious that just 500 would have been unfair, given

HOUSE SET SCORES BIG WITH COL-

SPONS

PONSORED BY FRANK & SON CARD SHOW AT&T FIVE MINUTES

Premier Telecom, Frank & Sons' Ronald McDonald House four-card set; \$5 denomination/1,000 sets issued; \$10 denomination/50 sets issued, 5/10 minutes of phone time, June 1995 release.