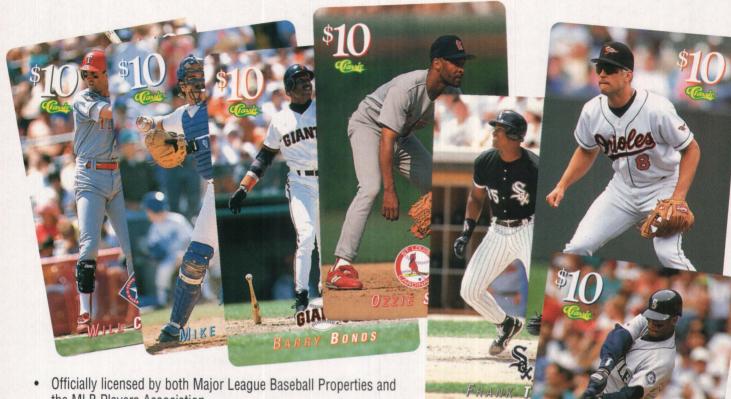

# NEW ISSUES-SPORTS

ONDS SET ON
USACARD
Celebrity artist
Steve Hoskins
captures the spirit of
fatherly advice in his "Like
Father, Like Son" phone
card from USACard. The
new card features artwork
of Bobby and Barry Bonds,
holders of virtually all of
the Major League Baseball
father-son batting records.

Like Father,
Like Son

Bobby & Barry Bonds

10 Dollars

In the image, Barry, the

San Francisco Giants' left-fielder and one of baseball's most feared hitters, receives instruction from father Bobby, who was a superstar with the same team from 1968-74.

The \$10 card, limited to a production of 3,000 pieces, was released during July, with a very limited number autographed by the baseball duo.

For the dealer nearest you, call (303)777-3034.

Two phone cards featuring body-builder Joe Weider have been produced by Sierra Fonecard.