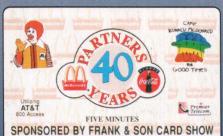

# FRANKLY SPEAKING

ECOND FRANK & SONS' MCDONALD LECTORS "It was probably the most unbelievable thing that I've ever done." That's how Frank Zamarripa, owner of

> Frank & Sons Trucking in Walnut, Calif., described his phone card efforts - the fabulously successful four-card Ronald McDonald House (RMH)/AmeriVox set, and now its successor produced with Premier

> > Telecom.

The second set of cards marks the 40th anniversary of McDonald's and its partnership with Coca-Cola. Unlike the first set, however, the telephone company involved with the cards is not AmeriVox, but rather Premier Telecom utilizing AT&T services.

A total of 1,000 of the second sets were produced. "It was obvious that just 500 would have been unfair, given

HOUSE SET SCORES BIG WITH COL-

SPONS

PONSORED BY FRANK & SON CARD SHOW AT&T FIVE MINUTES

Premier Telecom, Frank & Sons' Ronald McDonald House four-card set; \$5 denomination/1,000 sets issued; \$10 denomination/50 sets issued, 5/10 minutes of phone time, June 1995 release.