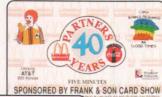

# FRANKLY SPEAKING

ECOND FRANK & SONS' MCDONALD LECTORS "It was probably the most unbelievable thing that I've ever done." That's how Frank Zamarripa, owner of

> Frank & Sons Trucking in Walnut, Calif., described his phone card efforts - the fabulously successful four-card Ronald McDonald House (RMH)/AmeriVox set, and now its successor produced with Premier

> > Telecom.

The second set of cards marks the 40th anniversary of McDonald's and its partnership with Coca-Cola. Unlike the first set, however, the telephone company involved with the cards is not AmeriVox, but rather Premier Telecom utilizing AT&T services.

A total of 1,000 of the second sets were produced. "It was obvious that just 500 would have been unfair, given

HOUSE SET SCORES BIG WITH COL-

SPONS

PONSORED BY FRANK & SON CARD SHOW AT&T FIVE MINUTES

Premier Telecom, Frank & Sons' Ronald McDonald House four-card set; \$5 denomination/1,000 sets issued; \$10 denomination/50 sets issued, 5/10 minutes of phone time, June 1995 release.

the level of demand," Zamarripa said.

Like the first set, each card carries five minutes of domestic phone time and the common logos, the card theme featured in the center and lightly rendered McDonald's logos forming a background pattern.

Variable elements on the cards in the upper left and right corners of the cards are: Ronald McDonald and a child's drawing of three people arm in arm; "Birdie" and the logo for Ronald McDonald House of Orange County; Hamburglar and a child's rendering of RMH in Los Angeles; and Grimace with the logo for Ronald McDonald House in Loma Linda.