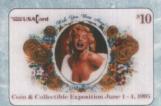

Batman (above) and Robin (below), \$10 denominations, 20,000 of each issued, July 1995.

ARDCALLER" CANADA

(Top to bottom) Two Face, the Riddler and Doctor Chase, \$10 denominations, 20,000 of each issued, July 1995.