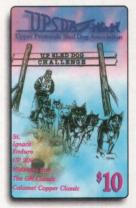

# SHOW STOPPERS

he American Tele-Card Expo in San Antonio included Phone Card Excellence Awards, as well as several special show cards.

Included among award winners were:

- InComm, Best Phone Card Display
- WorldLink, Children's Card Project, Philanthropic Award
- EarthCall, Digable Planets, Best Interactive Features
- · AmeriVox, Kennedy series, Best Packaging
- · Laser Radio, Fly Fishing Lures, Adventure Award
- GAF Telecommunications, Voice Recognition, Most Innovative
- TeleWorld, Zoological Society of Florida, Best Promotion
- · Gillette/Sprint, NCAA Final Four Giveaway, Best Use of Color
- · GAF, Chinese New Year, Most Original Design
- · AmeriVox, JFK series, Best Series.

American Tele-Card Expo is scheduled again for May 1996 in Orlando, Fla.

Teleworld, "Remember the Alamo," three-card set, Peoples Choice award winner, \$3/\$1/\$3 denominations, 500 \$3 cards/1000 \$1 cards (500 sets packaged in folders with additional 500 \$1 cards complimentary) /500 \$3 cards, June 1995.