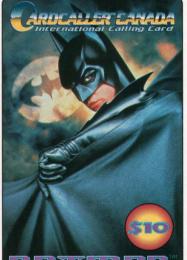

Batman (above) and Robin (below), \$10 denominations, 20,000 of each issued, July 1995.

ARDCALLER" CANADA

(Top to bottom) Two Face, the Riddler and Doctor Chase, \$10 denominations, 20,000 of each issued, July 1995.

#### **BATMAN PHONE CARD DETAILS** Card Denominations\*/ selling prices No. Issued Gala Card - Gala Premiere 2,000 (approximately 600 of Batman in Toronto were given away at the event) **Retail Edition Cards** Both denominations issued A total of 10 cards: (total production 5 designs, each in the same quantities approximately 200,000 cards) produced in for each design: split evenly among 5 designs: 2 denominations Example: Batman \$10 (20,000) - Batman (40,000) and selling and Batman \$20 (20,000) - Robin (40,000) at face value. - Dr. Chase (40,000) - Two Face (40,000) - The Riddler (40,000) Collector Set comprised 5 at \$10 1.400 sets of 6 cards: same 5 designs and 1 at \$7; (approximate maximum) as retail cards, plus the Gala selling price \$139. card placed together in special packaging \* All dollar amounts in this story are expressed in Canadian funds