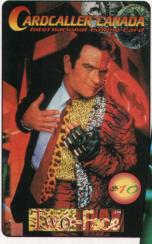

Batman (above) and Robin (below), \$10 denominations, 20,000 of each issued, July 1995.

ARDCALLER" CANADA

(Top to bottom) Two Face, the Riddler and Doctor Chase, \$10 denominations, 20,000 of each issued, July 1995.

#### **BATMAN PHONE CARD DETAILS** Card Denominations\*/ selling prices No. Issued Gala Card - Gala Premiere 2,000 (approximately 600 of Batman in Toronto were given away at the event) **Retail Edition Cards** Both denominations issued A total of 10 cards: (total production 5 designs, each in the same quantities approximately 200,000 cards) produced in for each design: split evenly among 5 designs: 2 denominations Example: Batman \$10 (20,000) - Batman (40,000) and selling and Batman \$20 (20,000) - Robin (40,000) at face value. - Dr. Chase (40,000) - Two Face (40,000) - The Riddler (40,000) Collector Set comprised 5 at \$10 1.400 sets of 6 cards: same 5 designs and 1 at \$7; (approximate maximum) as retail cards, plus the Gala selling price \$139. card placed together in special packaging \* All dollar amounts in this story are expressed in Canadian funds