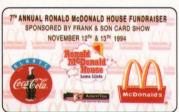

#### The real proof

There has been so much interest in the spectacular set of four Ronald McDonald House (with Coca Cola logo) fund-raiser cards that were released on November 11, 1994 through Frank Zamarripa (Frank & Sons), and I wanted to clarify one question we have been

Originally, there were 3-4 blankbacked proof sets printed on the same 18-mil thickness as the actual 500 sets released in folders. Subsequent to that, 15-20 complete (fewer on some of the four individual cards and a few more of others) blank-backed proof sets were introduced on 29-mil - noticeably thicker – for the purpose of sending to publishers, editors and a few top dealers to publicize the set.

The true "proofs" were those few 18mil blank-backed ones originally produced in October of 1994. The other 28-mil versions were made primarily for publicity and public relations reasons.

It is wonderful when a phone card can raise about \$27,000 for a most worthy cause, Ronald McDonald House, and generate tremendous interest from collectors around the world at the same time.