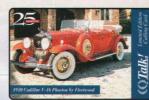

# NEW ISSUES-SPORTS

ONDS SET ON
USACARD
Celebrity artist
Steve Hoskins
captures the spirit of
fatherly advice in his "Like
Father, Like Son" phone
card from USACard. The
new card features artwork
of Bobby and Barry Bonds,
holders of virtually all of
the Major League Baseball
father-son batting records.

Like Father,
Like Son

Bobby & Barry Bonds

10 Dollars

In the image, Barry, the

San Francisco Giants' left-fielder and one of baseball's most feared hitters, receives instruction from father Bobby, who was a superstar with the same team from 1968-74.

The \$10 card, limited to a production of 3,000 pieces, was released during July, with a very limited number autographed by the baseball duo.

For the dealer nearest you, call (303)777-3034.

Two phone cards featuring body-builder Joe Weider have been produced by Sierra Fonecard.