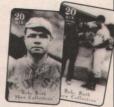

# NEW ISSUES-SPORTS

ONDS SET ON
USACARD
Celebrity artist
Steve Hoskins
captures the spirit of
fatherly advice in his "Like
Father, Like Son" phone
card from USACard. The
new card features artwork
of Bobby and Barry Bonds,
holders of virtually all of
the Major League Baseball
father-son batting records.

Like Father,
Like Son

Bobby & Barry Bonds

10 Dollars

In the image, Barry, the

San Francisco Giants' left-fielder and one of baseball's most feared hitters, receives instruction from father Bobby, who was a superstar with the same team from 1968-74.

The \$10 card, limited to a production of 3,000 pieces, was released during July, with a very limited number autographed by the baseball duo.

For the dealer nearest you, call (303)777-3034.

Two phone cards featuring body-builder Joe Weider have been produced by Sierra Fonecard.