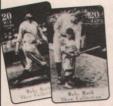

Batman (above) and Robin (below), \$10 denominations, 20,000 of each issued, July 1995.

ARDCALLER" CANADA

(Top to bottom) Two Face, the Riddler and Doctor Chase, \$10 denominations, 20,000 of each issued, July 1995.