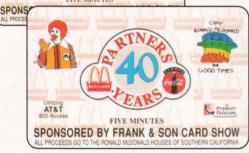

# FRANKLY SPEAKING

ECOND FRANK & SONS' MCDONALD LECTORS "It was probably the most unbelievable thing that I've ever done." That's how Frank Zamarripa, owner of

> Frank & Sons Trucking in Walnut, Calif., described his phone card efforts - the fabulously successful four-card Ronald McDonald House (RMH)/AmeriVox set, and now its successor produced with Premier

> > Telecom.

The second set of cards marks the 40th anniversary of McDonald's and its partnership with Coca-Cola. Unlike the first set, however, the telephone company involved with the cards is not AmeriVox, but rather Premier Telecom utilizing AT&T services.

A total of 1,000 of the second sets were produced. "It was obvious that just 500 would have been unfair, given

HOUSE SET SCORES BIG WITH COL-

SPONS

PONSORED BY FRANK & SON CARD SHOW AT&T FIVE MINUTES

Premier Telecom, Frank & Sons' Ronald McDonald House four-card set; \$5 denomination/1,000 sets issued; \$10 denomination/50 sets issued, 5/10 minutes of phone time, June 1995 release.