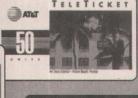

# NEW ISSUES-SPORTS

ONDS SET ON
USACARD
Celebrity artist
Steve Hoskins
captures the spirit of
fatherly advice in his "Like
Father, Like Son" phone
card from USACard. The
new card features artwork
of Bobby and Barry Bonds,
holders of virtually all of
the Major League Baseball
father-son batting records.

Like Father,
Like Son

Bobby & Barry Bonds

10 Dollars

In the image, Barry, the

San Francisco Giants' left-fielder and one of baseball's most feared hitters, receives instruction from father Bobby, who was a superstar with the same team from 1968-74.

The \$10 card, limited to a production of 3,000 pieces, was released during July, with a very limited number autographed by the baseball duo.

For the dealer nearest you, call (303)777-3034.

Two phone cards featuring body-builder Joe Weider have been produced by Sierra Fonecard.