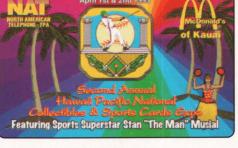

Call (800)987-5330 to order these limited edition cards.

AT 'TRAPS' GOLF ART Rick Jackson's "Bunker Shot" artwork is featured on a recent North American Telephone (NAT) phone card release. The inaugural offering of NAT's "Art of My Heart Series," is the first of eight cards. The next five scheduled for release are The Caddie, The

Water Shot, The Lost Ball and the Desert Open. All feature golf scenes with kids.

Each card carries three minutes of phone time, and is priced at \$10. A total of 1,000 was produced. Contact NAT at (813)272-7000 or fax (813)224-9111 for more information.