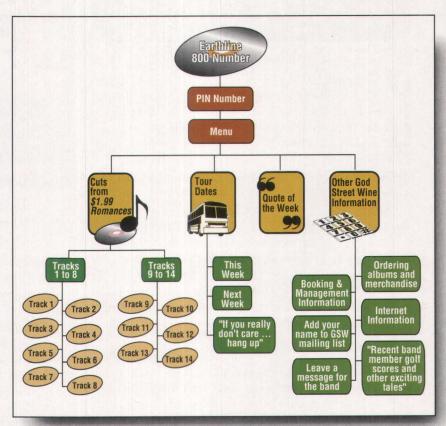

# 44 First Interactive?

Feature-laden God Street Wine card might be the first custom interactive phone card in the U.S.

46 Out of this World

Two new cards from The World of Coca-Cola send collectors scrambling.