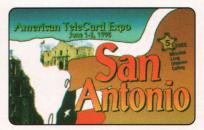

# SHOW STOPPERS

he American Tele-Card Expo in San Antonio included Phone Card Excellence Awards, as well as several special show cards.

Included among award winners were:

- InComm, Best Phone Card Display
- WorldLink, Children's Card Project, Philanthropic Award
- EarthCall, Digable Planets, Best Interactive Features
- · AmeriVox, Kennedy series, Best Packaging
- · Laser Radio, Fly Fishing Lures, Adventure Award
- GAF Telecommunications, Voice Recognition, Most Innovative
- TeleWorld, Zoological Society of Florida, Best Promotion
- · Gillette/Sprint, NCAA Final Four Giveaway, Best Use of Color
- · GAF, Chinese New Year, Most Original Design
- · AmeriVox, JFK series, Best Series.

Other Expo highlights included the appearance of former Dallas Cowboys' football great Randy White. Donations from distribution of his autographed cards went to the American Red Cross bombing relief efforts in Oklahoma City.

American Tele-Card Expo is scheduled again for May 1996 in Orlando, Fla.

Teleworld, "Remember the Alamo," three-card set, Peoples Choice award winner, \$3/\$1/\$3 denominations, 500 \$3 cards/1000 \$1 cards (500 sets packaged in folders with additional 500 \$1 cards complimentary) /500 \$3 cards, June 1995.