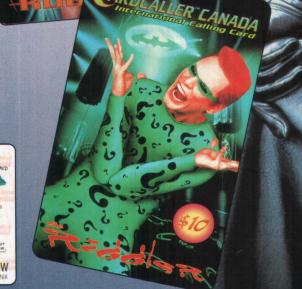

Batman (above) and Robin (below), \$10 denominations, 20,000 of each issued, July 1995.

ARDCALLER" CANADA

(Top to bottom) Two Face, the Riddler and Doctor Chase, \$10 denominations, 20,000 of each issued, July 1995.