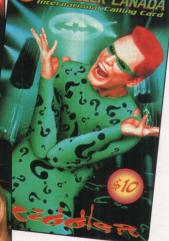

Batman (above) and Robin (below), \$10 denominations, 20,000 of each issued, July 1995.

ARDCALLER" CANADA

(Top to bottom) Two Face, the Riddler and Doctor Chase, \$10 denominations, 20,000 of each issued, July 1995.

#### **BATMAN PHONE CARD DETAILS** Card Denominations\*/ selling prices No. Issued Gala Card - Gala Premiere 2,000 (approximately 600 of Batman in Toronto were given away at the event) **Retail Edition Cards** Both denominations issued A total of 10 cards: (total production 5 designs, each in the same quantities approximately 200,000 cards) produced in for each design: split evenly among 5 designs: 2 denominations Example: Batman \$10 (20,000) - Batman (40,000) and selling and Batman \$20 (20,000) - Robin (40,000) at face value. - Dr. Chase (40,000) - Two Face (40,000) - The Riddler (40,000) Collector Set comprised 5 at \$10 1.400 sets of 6 cards: same 5 designs and 1 at \$7; (approximate maximum) as retail cards, plus the Gala selling price \$139. card placed together in special packaging \* All dollar amounts in this story are expressed in Canadian funds