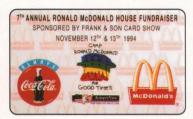

# FRANKLY SPEAKING

ECOND FRANK & SONS' MCDONALD LECTORS "It was probably the most unbelievable thing that I've ever done." That's how Frank Zamarripa, owner of

> Frank & Sons Trucking in Walnut, Calif., described his phone card efforts - the fabulously successful four-card Ronald McDonald House (RMH)/AmeriVox set, and now its successor produced with Premier

> > Telecom.

The second set of cards marks the 40th anniversary of McDonald's and its partnership with Coca-Cola. Unlike the first set, however, the telephone company involved with the cards is not AmeriVox, but rather Premier Telecom utilizing AT&T services.

A total of 1,000 of the second sets were produced. "It was obvious that just 500 would have been unfair, given

HOUSE SET SCORES BIG WITH COL-

SPONS

PONSORED BY FRANK & SON CARD SHOW AT&T FIVE MINUTES

Premier Telecom, Frank & Sons' Ronald McDonald House four-card set; \$5 denomination/1,000 sets issued; \$10 denomination/50 sets issued, 5/10 minutes of phone time, June 1995 release.

the level of demand," Zamarripa said.

Like the first set, each card carries five minutes of domestic phone time and the common logos, the card theme featured in the center and lightly rendered McDonald's logos forming a background pattern.

Variable elements on the cards in the upper left and right corners of the cards are: Ronald McDonald and a child's drawing of three people arm in arm; "Birdie" and the logo for Ronald McDonald House of Orange County; Hamburglar and a child's rendering of RMH in Los Angeles; and Grimace with the logo for Ronald McDonald House in Loma Linda.