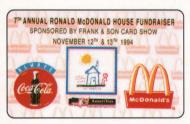

# FRANKLY SPEAKING

ECOND FRANK & SONS' MCDONALD LECTORS "It was probably the most unbelievable thing that I've ever done." That's how Frank Zamarripa, owner of

> Frank & Sons Trucking in Walnut, Calif., described his phone card efforts - the fabulously successful four-card Ronald McDonald House (RMH)/AmeriVox set, and now its successor produced with Premier

> > Telecom.

The second set of cards marks the 40th anniversary of McDonald's and its partnership with Coca-Cola. Unlike the first set, however, the telephone company involved with the cards is not AmeriVox, but rather Premier Telecom utilizing AT&T services.

A total of 1,000 of the second sets were produced. "It was obvious that just 500 would have been unfair, given

HOUSE SET SCORES BIG WITH COL-

SPONS

PONSORED BY FRANK & SON CARD SHOW AT&T FIVE MINUTES

Premier Telecom, Frank & Sons' Ronald McDonald House four-card set; \$5 denomination/1,000 sets issued; \$10 denomination/50 sets issued, 5/10 minutes of phone time, June 1995 release.

the level of demand," Zamarripa said.

Like the first set, each card carries five minutes of domestic phone time and the common logos, the card theme featured in the center and lightly rendered McDonald's logos forming a background pattern.

Variable elements on the cards in the upper left and right corners of the cards are: Ronald McDonald and a child's drawing of three people arm in arm; "Birdie" and the logo for Ronald McDonald House of Orange County; Hamburglar and a child's rendering of RMH in Los Angeles; and Grimace with the logo for Ronald McDonald House in Loma Linda.