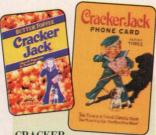

## CRACKER JACK BUTTER TOFFEE AND SAILOR JACK.

USACard: 10 units: 1.893 issued, June 1997. Cracker Jack is well represented here. The little sailor boy graces this card which has an extra scratch-off on it for a chance at 12, or 15 units, both very scarce cards. Nicely done. The Cracker Jack Story 20 units 126 issued, also June 1997. A mini Jumbo which comes with a booklet about the company's history. An entirely different design although the release dates were the same. This one shows Sailor Jack and his dog Bingo. A low mintage, and sure to be very popular.