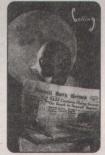

### INTERNATIONAL TELECARD ASSOCIATION BAN-

QUET SET. Ten cards (out of 12) from the Chicago dinner. Congratulations to the ITA telecard coordinator for bringing together 10 diverse companies to produce this set for the Dinner. Seven of the cards have the letters spelling "Chicago" on them and the others are just as spectacular. See Page 8, July's Moneycard Collector for a feature on these cards including the companies which participated.