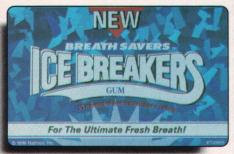

- **1. AT&T; Race for the Presidency.** The Presidency holds a fascination among many, and these cards offered the ability to call key politicians, an early use of multifunction phonecards.
- 2. <u>B&J Transparent 1995 NY Show card.</u> This is one of my most popular cards, a transparent view of a NY scene. There have been other see through cards since then, but this one still gets the most comments.
- **3. Deltacom; Icebreakers.** With a prism effect on both sides, this was an exciting card to show people, who liked it for its originality and appearance.
- **4.** American National Phone Card; Betty Boop Cities Tour. An exciting series of five different jumbo cards starring Betty Boop, this series took about a year to complete, and collectors looked forward to each new card.
- **5.** <u>Cable & Wireless; Apollo 13.</u> Space related cards are one of the most popular areas of phonecard collecting, and this card with the "Houston, we have a problem" comment led the way.

### **ALL-TIME FAVORITES**

- 1. ACMI/JAG; Christmas Wooden Jigsaw Puzzle.
- 2. Bell America; Mickey Mouse.
- 3. Cable & Wireless; Disney Aristocats.
- 4. CDG; Crayola Crayon.
- 5. DeltaCom; Icebreakers Gum.