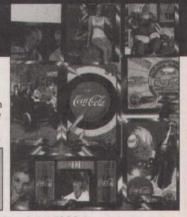

ealers certainly have strongly held opinions on their favorite recent cards and their alltime favorite issues. We posed those questions to mark Moneycard Collector's third anniversary in September, asking moneycard dealers to list for us their five favorite cards of 1997 (some fudged on this request, and included 1996 cards, or squeezed in more than five), as well as their five favorite cards of all time.

Last month, we heard from dealers Steve Eyer, Bruce Harmon, Stephen L. Schwartz, Jack B. Ritchie Jr., and Gil Barry. This month, respondents include FA Marketing, B&B Fone Cards, Phone Card Connection,

TW Phonecards and USACard.

MARNUAL RONALD MCDONALD HOUSE FUNDRAISER

Cards picked last month ranged from historical AT&T, Ameritech and Landis & Gyr images to promotional cards such as the 1995 Sprint Gillette NCAA series and some of the freshest collectibles of 1997. McDonald's, Disney and Coca-Cola were well represented last month, as were other animated characters such as the Pink Panther and Loony Toons. Those kinds of images get the nod again this month, plus much more. When all the responses were counted USACard led the way - the Colorado-based company's cards were picked 22 times for either the "Favorites of 1997" or the "All-time Favorites" list, with the raves split between the Pink Panther Easter Egg diecuts and the Cracker Jack cards.

Since the responses were so well thought out, we didn't want to squeeze them into one edition. Here, then, is another round of dealers' favorite cards and their comments.

BUZ & BETTY HOUGHTALING, B&B Fone Cards, Alta Loma, Calif.

### **FAVORITES of 1997**

- 1. USACard; Pink Panther Easter Eggs. The regular and jumbo series from USACard are a great concept and another winner from Klaus Degler and the USACard team.
- 2. USACard; Cracker Jack Butter Toffee. Another regular and jumbo also from USACard. Other issuers need to become more imaginative in their concepts and editions as well and produce cards with no expiration dates.
- 3. Event Masters/New Zealand Telecom; Mickey & Donald "Stars of the Silver Screen, Part 1." There were 1,000 issued, with folders. They sold out in one day at the issue price and already have doubled in price in two months. This is one of the mostwanted Event Masters sets in the world. With Event Masters returning to 1,000-card mintages, we predict each new edition will sell out.
- 4. USACard; Marilyn/Long Beach Show. Another great presentation from USACard. No, we don't work for them, but we do like their marketing plans, concepts and ideas that make their phonecards true collectible items.
- 5. First Plus; Super Bowl XXXI Alumni Dinner **Card.** The majority of these cards (1,500 issued, only 100 for retail sale) were given out to attendees who paid \$1,000 a plate to attend the dinner. Not much press on this issue, as most cards simply were put into their "goodie bags," but it is assured to become a sought-after card.

### **ALL-TIME FAVORITES**

1. Event Masters/New Zealand Telecom; Mickey Part I. "The Early Years" edition of 1,000 depicts Mickey's first cartoons and will always be one of our favorites. We introduced this series to preferred customers at \$150 a set in 1994, predicting that due to its rarity and worldwide appeal it would be a tremendous investment. Today it is priced at \$700 or more.

2. Coca-Cola/McDonald's 17th National Sports Collectors series. We did this set in conjunction with The Score Board in 1996. The images on the \$2 series and the \$25 series are among the most sought-after in the world. Done in silver and gold, it is the rarest of the three series done to date. Retail prices have continued to climb and we believe this series has become the Coca-Cola/McDonald's set that will set the trend for future editions.

3. Frank & Sons Ronald McDonald House Series I. We were the first dealer selling this set of four, 500 sets issued. We put the set on our preferred price list, introduced it to Europe and Asia, and probably sold more than 60 percent of the distribution. Initially it was \$60; now it sells for more than \$400.

4. Early issues. (AT&T — Illicall, Statue of Liberty, '92 Convention; AmeriVox — Wind Beneath Your Wings, Eagle, Hologram; Brilliant — Telecard Man, Lucy Dinner Card; GTE Hawaii — Ilikai, Hawaiian Open.) All early issues have their own special place in the hearts of dealers who have seen the industry grow.

5. Pacific Bell; 1994 Holiday Series. The first issue series of 12 cards in \$5, \$10 and \$20 denominations probably are the rarest of any Bell sets issued in the United States. We doubt that more than 50 total sets exist, as few \$20 cards were issued. We still feel the series is underpriced and offers investment growth.