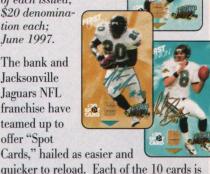

STEVE EYER

**BRUCE HARMON** 

ROBERT J. MERKERT JR.

ROSEMARY WARREN

Contributing Writers

ANNUAL RONALD MCDONALD HOUSE FUNDRAISER

TW Phonecards and USACard.

MARNUAL RONALD MCDONALD HOUSE FUNDRAISER

Cards picked last month ranged from historical AT&T, Ameritech and Landis & Gyr images to promotional cards such as the 1995 Sprint Gillette NCAA series and some of the freshest collectibles of 1997. McDonald's, Disney and Coca-Cola were well represented last month, as were other animated characters such as the Pink Panther and Loony Toons. Those kinds of images get the nod again this month, plus much more. When all the responses were counted USACard led the way - the Colorado-based company's cards were picked 22 times for either the "Favorites of 1997" or the "All-time Favorites" list, with the raves split between the Pink Panther Easter Egg diecuts and the Cracker Jack cards.