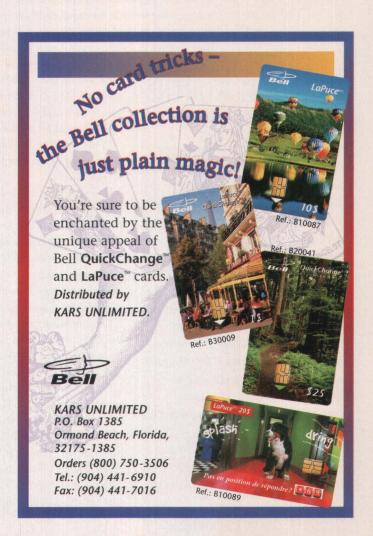

th cards is the Denver Public Library, where the Summit was held. The ninth flag displayed is that of the state of Colorado.

Four designs will comprise the Celebration Series of U S WEST phonecards. The Fourth of July is the first one to be issued. 1,500 of the \$5 cards were produced. Other cards will be



U S WEST; Denver Summit of the Eight; \$1 denomination; 1,250 issued; June 1997.



USACard; Denver Summit of the Eight; \$5 denomination; 1,000 issued; June 1997.

produced for Halloween, Thanksgiving, and another yet-to-benamed occasion. Other celebration cards are likely to follow.

U S WEST phonecards are available from dealers, and the company's exclusive distributors, USACard and KARS Unlimited.

Art Becker

The author is an attorney and phonecard collector in Washington, D.C.



## MAKING HISTORY

t is generally believed that the Landis & Gyr IntelExpo '85 card demonstrated in Washington, D.C., on April 15, 1985, was the first telecard used in the United States. While that card might have been the first public phonecard, it seems like the

French hold the honor of having the first card tested in the U.S.

In September 1984, the French company Crouzet launched experimental thermo-magnetic phonecards, called TTM, for "Thermo Tickets Magnetique." The prototype machines for the test were located in Paris, at the Crouzet factory in Valence, France, and in the U.S. It is not known where exactly in the U.S. the cards were tested, but rumors place those tests in New York City.

The thin cardboard TTM cards, 75 by 30 mm, were electrically charged and the usage of the uni