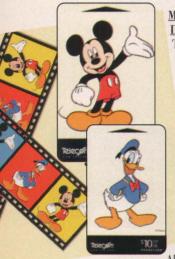

### MICKEY AND

DONALD. New Zealand Telecom/Event Masters; 10NZ\$: 1.800 issued. Disney collectors can choose to save money or splurge and get the spectacular folder that this set comes in. The cards are identical in either case. The advantage of the folder version is a limited number of sets and a guaranteed buy-back. The downside: