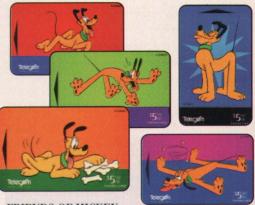

### FRIENDS OF MICKEY

(PLUTO) SET OF 5. New Zealand Telecom/Event Masters. 5 x 5NZ\$, 2,800 issued. Five views of Pluto, called Friends of Mickey, Set 2. Like, the Mickey and Donald set, the cards in their folder command much steeper prices. Loose cards were available at \$27.50. Those same cards in the spectacular folder cost \$134. The face is \$17. Even at those prices, the previous sets have gone up in value! And I thought we were collecting telephone cards, not folders!