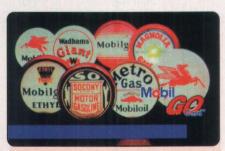

ie. Customers purchasing either 15-card received the

five-minute "Men in Black" logo card for free. The cards went on sale in more than 70 Tops Friendly Markets in New York and Pennsylvania in July, and the mintages above reflect intial runs. Frontier says the quantity could change, depending on demand.





## Shell sports new cards

Shell Oil; Chicago Bulls Championship

Years; \$25 denomination; quantity unavailable; May 1997.

MCI; Shell Busch Series race car; 15 minutes; quantity unavailable; June 1997.

The Shell prepaid gasoline card (top), marking the 1997 NBA playoffs, was sold in Chicago and Northwest Indiana metro areas from May 5 through June 5. The MCI phonecard, also available in 30- and 60-minute versions, will be sold in up to 8,000 Shell locations under a two-year pact.



### This moneycard's a real gas!

Mobil Oil; Mobil Gas Pump Tops; \$25 denomination; quantity unavailable; June 1997.

Recent "Go Card" issue shows a variety of antique gas pump tops, which are collectibles in their own right. There also is a sample version of this prepaid gasoline card.

### Crashing the Roswell Party

Caliente
Designs/Cable
& Wireless;
Roswell
Anniversary
keychain; 10
minutes:

10,000 issued; July 1997.

Artwork on the round phonecard shows a UFO coming in for an abrupt landing in the New Mexican desert. Caliente Designs of Roswell also produced a "Roswell Incident" card through Strategic Telecom Systems in August 1996 (Moneycard Collector, February 1997, "New Issues.")

### Mall of America issues card

Delta Affiliates/ Cable & Wireless; Mall of America; 3 minutes; 5,