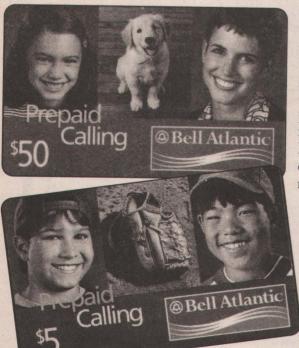

quent to the Merger phonecards (PAC 97).

As you know from the Moneycard Collector Catalog, Bell Atlantic

(BLA) issued almost two dozen different phonecards during a short period from the end of 1994 to the start of 1995. This program really never got off the ground before it was halted, in early 1995. Meanwhile, the most prolific Baby Bell phonecard issuing company at that time, NYNEX (NYN) issued about 90 different phonecards. The stored memory cards were in use from 1991 to early 1997, while the remote-memory phonecards were used from 1995 to around the time of the merger. In this case, however, the name NYNEX disappeared, and only Bell Atlantic remains. The good news for collectors is that Bell Atlantic is once issuing prepaid phonecards. While only one series of cards is available.



Bell Atlantic; Definitive-Blue (above), Definitive-Purple (top);\$5 and \$50 denominations, respectively; quantity unavailable; December 1997.



Pacific-Bell/ Southwestern Bell; Pacific Bell-SBC Merger; \$50 denomination; 250 issued; June 1997.

plans are to issue new designs each season. The current cards feature boys, girls, teen-agers, and older people on cards with denominations of \$5, \$10, \$20 and \$50.

Here's a question for you: Since phonecards from companies no longer issuing them tend to fall in popularity, what will happen to the early Bell Atlantic cards, now that new cards are available? Remember, these cards were only on sale for a very few months. As you can see from the *Moneycard Collector Catalog*, there were plenty of varieties.

A Burger King promotion resulted in