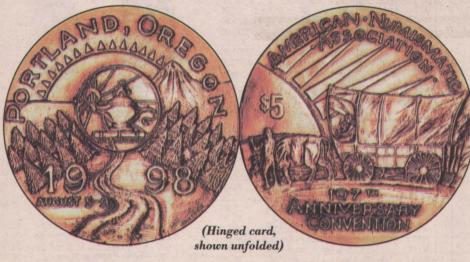

| USA USA |        |

# AMERICA'S MOST WANTED

ore promotional cards, and many repeat visitors fill the ranks of "America's Most Wanted" this month. Most of this month's nominees revolve around consumer goods, specifically food products, with the dazzling exception of the three-card set USACard issued for the 107th American Numismatic Association Convention held in Portland, Ore. in August.



DeltaCom; Planter's-Mr. Peanut; 10 minutes; 500 issued; July 1998.



Hannibal/Cable & Wireless; Big Boy with Nugget; quantity unavailable; July 1998.



Communications Design Group (CDG); Heathcliff & Pepsi, 5 minutes; 500 issued; August 1998.



USACard (USA); 107th ANA die-cut Set/3; \$15 denomination (\$5 each) 100 sets issued; August 1998.



iTELSA; Yo Quiero Taco Bell; 30 minutes; quantity unavailable; 1998.

| ISSUER (MCN)                       | ISSUE DATE | QUANTITY | DENOM | DESCRIPTION                    |
|------------------------------------|------------|----------|-------|--------------------------------|
| Communications Design Group (CDG). | 8/98       | UNA      | 10m   | A1 Steak Sellers               |
| Communications Design Group (CDG). | 9/98       | 650      | 5m    | Filene's CK Jeans              |
| Communications Design Group (CDG). | 9/98       | 650      | 5m    | Guess Jeans                    |
| USA Card (USA)                     | 8/98       | 100      | \$5   | 107th ANA Oregon die-cut Set/3 |
|