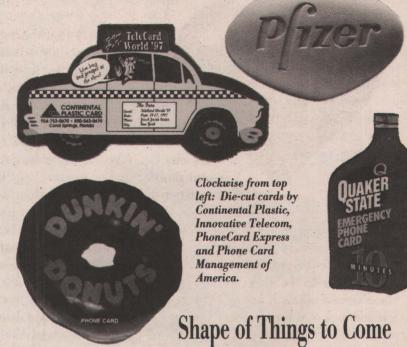

# A Cut Above the Rest

Die-cut cards allow issuers to show off their creativity and give collectors a real handson approach to the hobby.

# **New Issues**

Corporate logos, history, wildlife - you name it, "New Issues" has got it

Showstoppers

Continental Plastic's trio of record-shaped cards were among the hits at this year's Telecard World show.