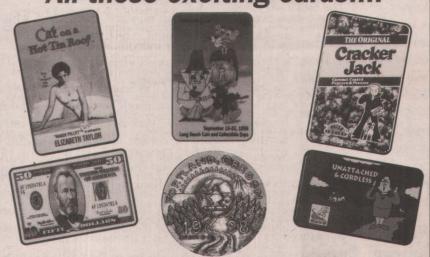

of Ken Taylor, Canadian ambassador to Iran. Taylor signed a limited number.

• Telecom Business '98. Five cards with different color combinations were made for the Telecom Business show and were distributed to visitors. The five-minute cards also were given to some seminar attendees. No mintage is given.

posed over

 Jericho. This orange background card shows a greyhound and the caption "Faster than a Greyhound." The mintage was 500, with five minutes of time.

• NKO. This is a 10-unit card with a black background on the right and multicolors on the left with a solar system diagram of the services that NKO provides.

Lenny Rapp

The author is a phonecard dealer in Lauderhill, Fla.







Top: SSI's 20th Century card. Bottom: VOCall's two-card puzzle set.

# All these exciting cards....



and the phone time never expires!



538 S. Broadway, Denver, CO 80209 Ph. (303) 777-3034 Fax (303) 733-4946

Check our web site – http://www.omn.com/usacard or email us at – usacard@aol.com

Ask your dealer for a complete list of USACards or call

800-940-1194

## Cards in Uniform

## Military-related, -themed cards are out there in force

by Jim Chudnow

f military-themed moneycards make you want to stand up and salute, plan your collecting strategy carefully and ... charge! Before you say, "Damn the torpedos, full speed ahead," though, realize that there are many different subcategories of military cards: air-related (piston and jet planes, helicopters), autos and trucks, battle-related, event-related (such as anniversaries of D-Day & V-Day, veterans groups), naval (boats and ships),