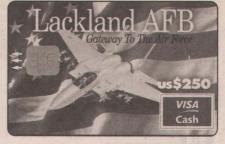

### First Union Does It Again!

This latest Visa Cash card release is the CardTech/SecurTech '98 Show Card by First Union -a 'remake' of the very popular Fort Leonard Wood Military card. The orig photo plus an American Flag draped over the top. Treasury Dept. Seal on reverse. \$5 Denomination. Limited mintage 1,000. Now available @\$15 (SVCC \$10)