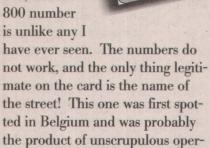

Some of the controversial

Malawi and Zambia issues have been counterfeited. Some designs never issued have appeared. These are easy to tell because the design is fuzzy, and the magnetic strip is nothing more than printer's ink! Magnetic strips tend to be brownish-black, but the printer's ink is jet black.

A remote card

in the possession of one U.S. dealer so far is a line of Tele 2000 cards. I have seen one, and the 800 number

ators there.

Again the design is very fuzzy, and masks the trademark of the card I hold, which is an X-Files card. Rest assured that the counterfeits will not portray your Aunt Nelly, but rather will have famous brand names like Coca-Cola on them or will depict famous people or entertainment themes. So look to the most popular topics for possible counterfeits.