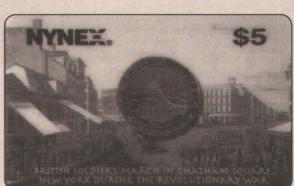

ination/set; 7,500 sets issued; October 1995. Pictured above are the \$5 denomination British Soldiers card (total of 50,000 issued) and the \$10 denomination General Washington card (25,000 issued). Lower mintages of other cards in the set translates into a lower total number of sets.