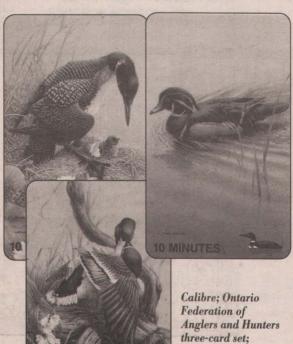

### Calibre

As a fund-raiser, the Ontario Federation of Anglers and Hunters commissioned a set of three 10minute cards. The 3,000 sets depict different types of waterfowl as painted by wildlife artist Michael Dumas. Proceeds from the set, which sells for \$34.95 or less, benefit grassroots conservation programs in Ontario. While the cards read "Network Services by Calibre" on the reverse, the customer service number answers as "NBTel Interactive" and the customer service representatives are not familiar with the "Calibre" name.