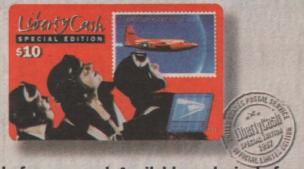

26 Looking Super

Sprint is the official telecommunications provider for the National Football League, and it's little surprise that the teleco came up with some crowd-pleasers for Super Bowl XXXII.

It's a new breed of moneycard. Available exclusively from the U.S. Postal Service: LibertyCash™ Special Edition Cards, featuring the Kwanzaa and First Supersonic Flight Stamps.

# WE PUT OUR STAMP ON IT.

What makes these cards so special? It's simple. LibertyCash Cards are the only moneycards issued by the U.S. Postal Service. And these Special Edition cards

are produced in limited quantities. They also feature what are destined to become some of our most popular stamp designs. Like the First Supersonic Flight Stamp, in tribute to the Bell X-1 flight which broke the sound barrier in 1947. And the Kwanzaa Stamp, honoring the proud

The LibertyCash Special Edition Kwanzaa Card.

cultural heritage of African Americans.

A unique collectible. LibertyCash is a pre-paid card that makes it easier to pay for things at the post office and is now being test-marketed at select areas around the country.\* This series is a novel way to enhance your moneycard collection, even if you can't yet use them at your local post office.

**Only 5,000 produced.** Every card is *sequentially numbered* for authenticity. You can give it as a gift. Or save it for yourself. LibertyCash Special Edition Cards are a fascinating way to expand your hobby. To order yours, call **1-800-782-6724.** And put a unique stamp on your own collection.

**Special Edition Series.** Cards numbered 1 to 100 will be accompanied by the official Kwanzaa or First Supersonic Flight Stamp first day of issue covers. Orders accepted by **phone only.** Call before they're sold out. (Kwanzaa Item #931011, \$20. Supersonic Item #931021, \$20.)