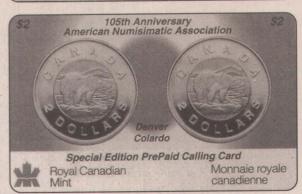

There were two cards issued at the ANA's 105th Anniversary Convention, held in Denver in August 1996. The official show card (USA 83), 1,000 produced with 10 minutes of time, was Denver-based

USACard; ANA Convention Denver;

10 minutes; 1,000 issued; August 1996.

Tell One/ Lee Quast; 4th Chicago Paper Money Expo; 5 minutes; 150 issued; February 1998.

4TH ANNUAL CHICAGO PAPER MONEY EXPO

ROSEMONT, IL \* FEBRUARY 20-22, 1998

USACard's design featuring the familiar Walking Liberty coin image coming out of the Rocky Mountains, holding aloft a medallion with the ANA logo.

Also at the show was an ill-starred card issued by GTS Canada for the Royal Canadian Mint, and designed to promote its new bi-metallic \$2 hundred cards were issued (102 net); August 1997. made, but most with-

Polar Bear coins. Five GTS Canada; Royal Canadian Mint; \$2 denomination; 500

drawn and subsequently destroyed after two spelling errors were detected. The net issue is believed to be 102 cards, containing the errors "Colardo" for "Colorado" and "Numisimatic" for "Numismatic." Because no corrected cards were issued to replace it, this error-laden card is not considered an error card, but it has generated a lot of interest among collectors.