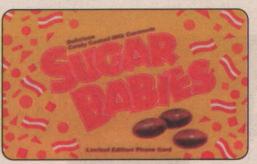

American National Phone Card (ANP) Memory of a Princess; 5 minutes; 1,000 issued; October 1997.

Image Telecard (IMG); Sugar Babies; 5 units; 1,250 issued; December 1997.

USACard (USA); Wizard of Oz; 10 minutes; 500 issued; September 1997.