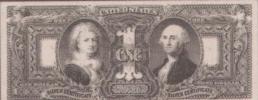

ination/set; 7,500 sets issued; October 1995. Pictured above are the \$5 denomination British Soldiers card (total of 50,000 issued) and the \$10 denomination General Washington card (25,000 issued). Lower mintages of other cards in the set translates into a lower total number of sets.