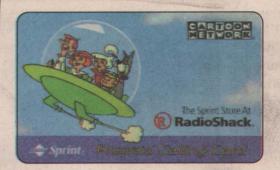

# AMERICA'S MOST WANTED

If the cards in this month's "America's Most Wanted" look familiar, it's because they are. All of the cards listed here or pictured below have been in the pages of *Moneycard Collector* in recent months, most of them in "America's Most Wanted" or in "Hot Cards." This month's roster includes several low-mintage cards, as well as Sprint's Radio Shack Jetsons card, of which a whopping 7 million were made in three denominations (5 minutes, 20 minutes and 60 minutes).

Promotional cards continue to be among those that collectors want the most, according to dealers who participated in this month's column (Please see listing on Page 13.)

Sprint (SPR); Radio-Shack Jetsons; 5 minutes (6.85 million); 20 minutes (200,000) and 60 minutes (50,000); September 1997.