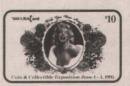

One of the most memorable coin cards designed by USACard combines the coin-and-currency thematic with another popular theme. Issued for the June 1995 Long Beach Coin show, the card features a cameo of Marilyn Monroe surrounded by coins. The card, which says "Wish You Were Here!" has three versions: two \$10 ones with printing in blue or red (USA 27 and USA 28) and a 100-unit VIP card (USA 29). A Marilyn Monroe look-alike appeared again on a

USACard; Long Beach Expo #3-Marilyn Red; \$10 denomination; 500 issued; June 1995.

USACard; Long Beach Coin Expo - Marilyn; \$5 denomination; 1,000 issued; June 1997.

for the June 5-8, 1997, Long Beach Coin & Collectible Expo. She's holding a giant coin and reclining on the shore under a shimmering sunset. There were 10-unit regular versions (USA 120), and 20-unit jumbos (USA 121J), plus proofs and samples.