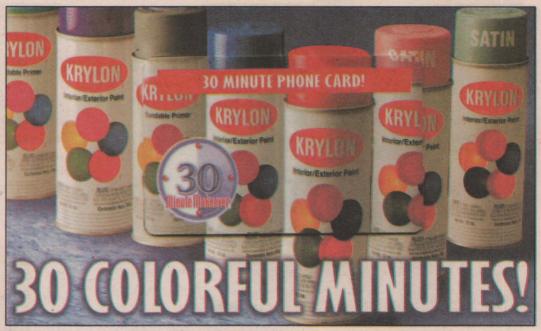

Leading off the inaugural column is one of the nicest cards I've seen in quite some time.

Communications Design Group issued a real colorful Krylon spray paint card for Sherwin Williams in January. There were 25,300 cards issued with 30 minutes of time and no scratchoff. When the card is attached to the carboard carrier, it blends in with the background picture — seven different colored cans of spray paint.

New from Caymen Resources is another Mexicana Airlines card featuring the new Boeing 757-200 image. There were 500 total cards

Communications Design Group; Krylon Spray Paint; 30 minutes; 25,300 issued; January 1997. The phonecard came attached to a colorful carrier showing cans of Krylon spray paint.