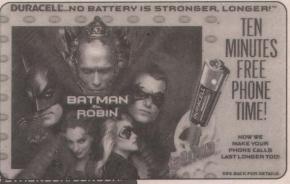

MCI Duracell/Batman; 10 minutes; three-card set. Promotion is now over. It was available by mailing in form and proofs of purchase. Purchases had to be made at Walmart.

WorldCom Coke/Sundblom Santa Hotline card. (Not good for phone time.) Promotion is now over. Cards were given out free with the purchase of a Happy Meal from McDonalds located inside of Walmart stores. Reverse side has McDonalds and Walmart logos.

Phonecard Express; Vaseline Intensive Care die-cut; 15 minutes; quantity unavailable; 1997.

MCI; Duracell/Batman three-card set; 10 minutes each; quantity unavailable; 1997.