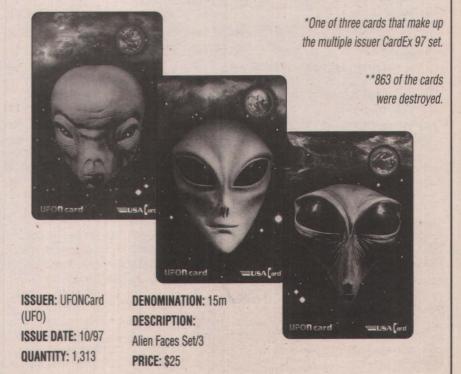

| WorldTel (WTC)     | 7/97  | 500  | \$10     | Loving Lucy '97\$12                        |



# **Moneycard Collector** Price Guide

Price listings in the Moneycard Collector Price Guide are provided only as a guide and are based on price lists supplied by several dealers around the world and on other market information. Listings without prices will be completed as suitable market information becomes available.

Of course, actual card values must be determined by the buyer and seller, and the Moneycard Collector Price Guide is just that - a guide.

|                        | LEGEND