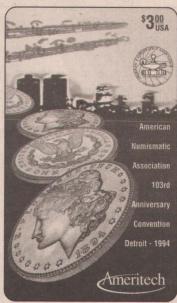

**Commemorating shows** 

Rivaling USACard is Selby Unger's Carson City King, the undis-

puted king of lowm i n t a g e phonecards com-

Ameritech; ANA Detroit 1994-Moneycard Collector launch two-card set; 40-cent and \$3 denominations, respectively; 19,000 and 6,000 issued, respectively; July 1994.

A number of different companies have used money as an attention-getting thematic since the cards mentioned above. One of the more historically significant cards, according to Vigdor, is the July 27, 1994, ANA Convention set done by Ameritech for the Detroit show. Not only was the issuer a Baby Bell, but the card (AMT Pr2) was part of a two-card puzzle set. The companion card (AMT Pr1) promoted the launch of *Moneycard Collector*.