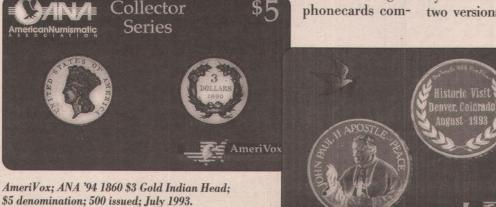

# Moneycards live up to names with desirable images

by Jim Chudnow

s the 102nd American Numismatic Association convention approached, Luis Vigdor of New York's Powell Associates saw a chance to do some cross-marketing. By creating a commemorative phonecard for the event, he could create a dual collectible that stressed the relationship between prepaid cards and money and featured historic coin images designed to stimulate the interest of both coin and phonecard collectors.

Accordingly, Vigdor worked with AmeriVox and printer Brilliant Color Cards to produce two designs for the July 1993 show: a \$5-denomination card showing an 1860 Indian Head \$3 gold coin and a \$20-denomination card picturing the Oregon Trail half dollar (AVX Pr81a). Both originally were printed in quantities of 500 and the Indian Head card was so popular that 5,000 more subsequently were issued. The difference between the two (AVX Pr80, Pr80-2) can be detected by the printing date on the reverse.