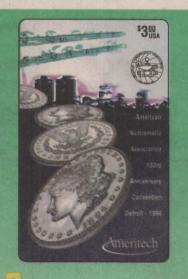

**Commemorating shows** 

Rivaling USACard is Selby Unger's Carson City King, the undis-

puted king of lowm i n t a g e phonecards com-

Ameritech; ANA Detroit 1994-Moneycard Collector launch two-card set; 40-cent and \$3 denominations, respectively; 19,000 and 6,000 issued, respectively; July 1994.

A number of different companies have used money as an attention-getting thematic since the cards mentioned above. One of the more historically significant cards, according to Vigdor, is the July 27, 1994, ANA Convention set done by Ameritech for the Detroit show. Not only was the issuer a Baby Bell, but the card (AMT Pr2) was part of a two-card puzzle set. The companion card (AMT Pr1) promoted the launch of *Moneycard Collector*.