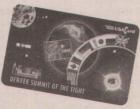

Another early example was an phonecard issued in August 1993 to mark Pope John Paul II's visit to Denver. The event was marked by the issuance of a silver medallion, and Klaus Degler (now co-owner of USACard) was instrumental in having that image put on an AmeriVox phonecard. The card (AVX Pr96) was issued in a quantity of 500 and proved so popular that an additional 1,500 were printed (AVX Pr96-2). USACard has gone on to produce many cards with coin and currency images for a variety of shows.

AmeriVox; Pope's Visit to Denver; \$5 denomination; 500 issued; August 1993.

phonecard operations from Mish International Monetary Inc. and Rocky Mountain Coin. And USACard's issues are even closer to cash than those of most issuers - the time on USACard issues never expires.