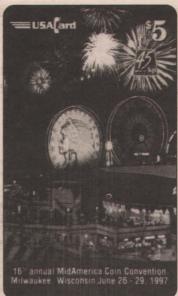

USACard; Mid American Coin Convention 1997; \$5 denomination; 500 issued; June 1997.

Convention held

in Indianapolis in

April 1997, shows an Indy-style rac-

ing car with coins as wheels; and a

Ferris wheel-sized coin under a fire-

works-shot sky is

pictured on the

show card (USA

122) for Milwau-

kee's 16th Annual

Mid-America

Coin Convention,

1997. Five hun-

dred live and 25

samples of each

of the \$5 cards

was issued. The

1997 ANA Show

- "A World's Fair

of Money" - was

held in New York