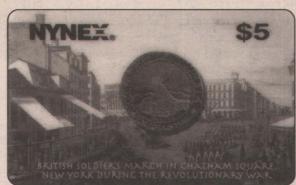

ination/set; 7,500 sets issued; October 1995. Pictured above are the \$5 denomination British Soldiers card (total of 50,000 issued) and the \$10 denomination General Washington card (25,000 issued). Lower mintages of other cards in the set translates into a lower total number of sets.

Copper Card

50 issued; August 1997.

In addition to the plentiful show cards, there have been many other numismatic-themed phonecards that would be appropriate in any collection.

Among those are the NYNEX Brasher Doubloon Series. These were the first remote-memory cards (NYN 74 through NYN 77) by the issuer, which has since merged with Bell Atlantic. Not only do they show the historic - and very valuable! - coins, but they also bear the now-vanished NYNEX logo.