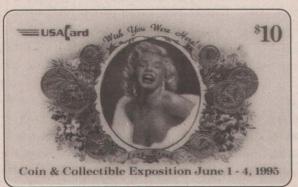

One of the most memorable coin cards designed by USACard combines the coin-and-currency thematic with another popular theme. Issued for the June 1995 Long Beach Coin show, the card features a cameo of Marilyn Monroe surrounded by coins. The card, which says "Wish You Were Here!" has three versions: two \$10 ones with printing in blue or red (USA 27 and USA 28) and a 100-unit VIP card (USA 29). A Marilyn Monroe look-alike appeared again on a