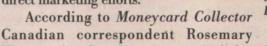

OLYMPIC WINTER GAMES NAGANO 1998

Catch the Wind MOLSE

# A Blizzard of Cards

Although the weather was cold and U.S. issuers were quiet, Canadian and Japanese issuers generated a variety of hot phonecards commemorating the 1998 Winter Olympics in Nagano, Japan.