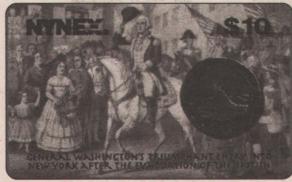

ination/set; 7,500 sets issued; October 1995. Pictured above are the \$5 denomination British Soldiers card (total of 50,000 issued) and the \$10 denomination General Washington card (25,000 issued). Lower mintages of other cards in the set translates into a lower total number of sets.