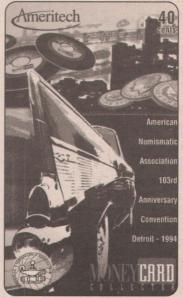

**Commemorating shows** 

Rivaling USACard is Selby Unger's Carson City King, the undis-

puted king of lowm i n t a g e phonecards com-

Ameritech; ANA Detroit 1994-Moneycard Collector launch two-card set; 40-cent and \$3 denominations, respectively; 19,000 and 6,000 issued, respectively; July 1994.

A number of different companies have used money as an attention-getting thematic since the cards mentioned above. One of the more historically significant cards, according to Vigdor, is the July 27, 1994, ANA Convention set done by Ameritech for the Detroit show. Not only was the issuer a Baby Bell, but the card (AMT Pr2) was part of a two-card puzzle set. The companion card (AMT Pr1) promoted the launch of *Moneycard Collector*.