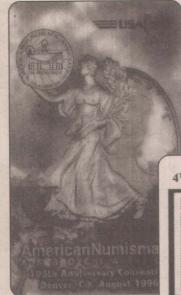

# Moneycards live up to names with desirable images

by Jim Chudnow

s the 102nd American Numismatic Association convention approached, Luis Vigdor of New York's Powell Associates saw a chance to do some cross-marketing. By creating a commemorative phonecard for the event, he could create a dual collectible that stressed the relationship between prepaid cards and money and featured historic coin images designed to stimulate the interest of both coin and phonecard collectors.

Accordingly, Vigdor worked with AmeriVox and printer Brilliant Color Cards to produce two designs for the July 1993 show: a \$5-denomination card showing an 1860 Indian Head \$3 gold coin and a \$20-denomination card picturing the Oregon Trail half dollar (AVX Pr81a). Both originally were printed in quantities of 500 and the Indian Head card was so popular that 5,000 more subsequently were issued. The difference between the two (AVX Pr80, Pr80-2) can be detected by the printing date on the reverse.