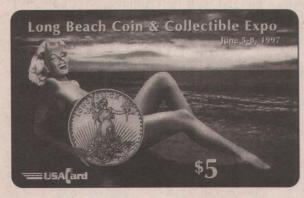

USACard; Long Beach Expo #3-Marilyn Red; \$10 denomination; 500 issued; June 1995.

USACard; Long Beach Coin Expo - Marilyn; \$5 denomination; 1,000 issued; June 1997.

for the June 5-8, 1997, Long Beach Coin & Collectible Expo. She's holding a giant coin and reclining on the shore under a shimmering sunset. There were 10-unit regular versions (USA 120), and 20-unit jumbos (USA 121J), plus proofs and samples.