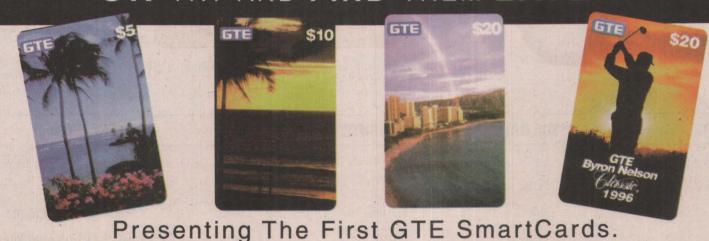

# PICK UP THE FIRST GTE SMARTCARDS NOW OR TRY AND FIND THEM LATER.

NationsBank; U.S. Olympic

Coin Series four-card set;

\$100 denomination/set; 15,000 sets issued; June 1996.

Available now, the GTE Byron Nelson Classic 1996 card is the first embedded-chip GTE SmartCard ever issued. Distributed only on-site at the prestigious PGA golf tournament in May 1996, this card was issued in \$10 and \$20 amounts. A total of 20,000 were produced. Also available is the inaugural series of GTE SmartCards. Distributed only in Hawaii, these limited-edition calling cards were released in October 1996 in \$5, \$10, and \$20 amounts.

A total of 25,000 were produced.

Call today to order these limited-edition cards.

1-888-SMART-82 International (309) 827-1356