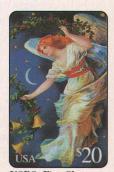

USPS; FirstClass PhoneCard; Hanukkah Menorah; \$20 denomination; December 1996.

to the level of detail that can be illustrated on them. The much larger area of the phonecards allows these details, which would otherwise be lost, to be shown in their full glory.

In speaking with postal employees and phonecard collectors, the hands-down favorite for the most beautiful design is the Midnight Angel from the original series. Best of all, the beautiful 32-cent stamp itself is still available at post offices, in the immensely popular self-adhesive format.