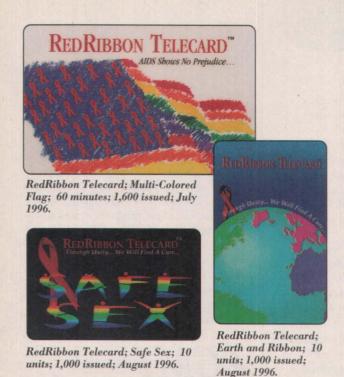

#### Calling for a Cure

AIDS is a worldwide tragedy, but some telecard programs are helping raise funds for research into disease and care of its victims, Nancy Blackburn notes.