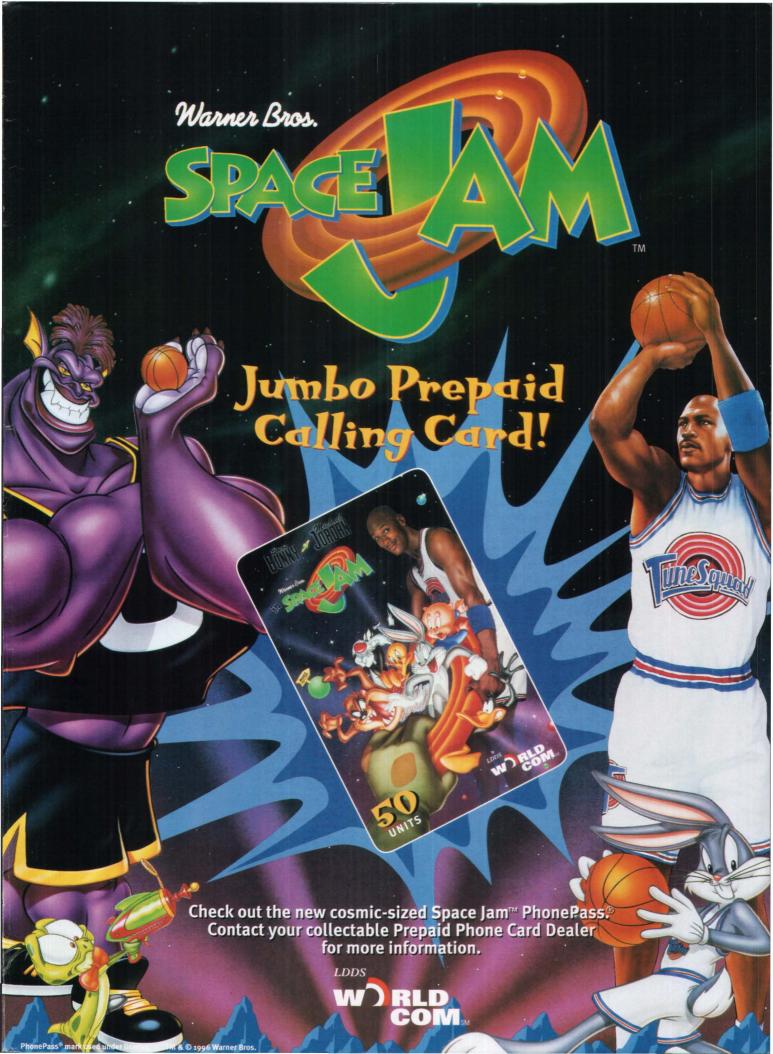

## AMERICA'S MOST WANTED

merica's Most Wanted is a very balanced listing this time. No Coca-Cola or McDonald's phonecards this time, but keeping up the pace are corporate logo cards, perhaps because they are so graphic or maybe because they are relatively inexpensive. The media stars are well represented, too, including a jumbo Michael Jordan - always bigger than life.

This set will be one of the most soughtafter movie cards.

5 Units

America

Technologies;

5 minutes; October 1996. Surrounding the cenpunched to indicate the \$2 savings. Meanwhile,

Worldcom; 50 units; December 1996. This gigantic telecard, commemorating the movie released during the holiday season, joins the growing number of phonecards picturing "His Airness."