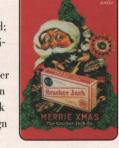

#### **CHRISTMAS** CRACKER

JACK. USACard; variable denomination: 2,500 issued; November 1996. Second in the Cracker Jack series, this design is from an old

advertising poster, and shows an oldtime Cracker Jack box. The cards have variable denominations, hidden behind a scratch-off - 10, 12, or if you are lucky, 15 units.