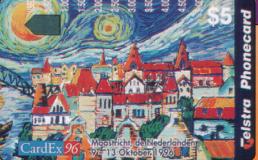

Telstra (Australia); Maastricht '96; 2-unit and 5-unit cards; 2,000 2card sets issued; October 1996. Van Gogh style image of bridge connecting Sydney, Australia to Maastricht. Beautiful carrier that matches and extends images on cards.