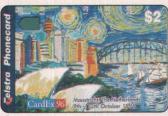

Telstra (Australia); Maastricht '96; 2-unit and 5-unit cards; 2,000 2card sets issued; October 1996. Van Gogh style image of bridge connecting Sydney, Australia to Maastricht. Beautiful carrier that matches and extends images on cards.