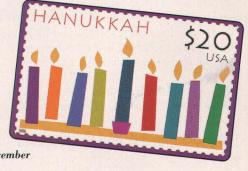

USPS; FirstClass PhoneCard; Hanukkah Menorah; \$20 denomination; December 1996.

to the level of detail that can be illustrated on them. The much larger area of the phonecards allows these details, which would otherwise be lost, to be shown in their full glory.

Just in time for the 1996 end-of-year holidays, the USPS issued three more phonecards. The first was a \$20 denomination with the Family Fireside Scene

shown on one of the 32c stamps from the Holiday Contemporary set of four. Next was a \$20 denomination card featuring the Hanukkah design, showing a menorah with nine multi-colored candles, and which was also found on a 32-cent stamp. The third design was a \$10 denomination phonecard, featuring a red cardinal sitting on a snowy tree branch. During the holidays, USPS customers buying \$20 or more worth of FirstClass PhoneCards were given an additional \$5 card free.