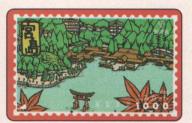

Japanese "fumi" card, first one issued nationally.

Yukon Gold Discovery cards, and a Super Hero card, featuring "Captain Canuck."

Like the USPS phonecards, these Canada Post cards feature current postage stamp designs. Unlike the USPS all-over format, Canada Post phonecards show the

#### JAPAN PREPAID FUMI CARDS

Prepaid all-over magnetic-backed prepaid postage

cards, called "fumi" cards, were issued in Japan as early as 1989. Seventeen national cards were issued, along with a blank (white) card which could be overprinted by advertisers. Eventually regional cards became available. Denominations are Y500, Y1,000 and Y3,000. The cards can be purchased and used either from vending machines, or over the counter. Hundreds of different designs have been issued. The card illustrated with this article is the first national fumi card issued. The word fumi means "letter," as in mail. "Fumi no hi" is Letter Writing Day, which is the 23rd of every month in Japan. Fumi is also a play on words, and can mean "two-three" as well as letter. July is Letter Writing Month in Japan, which is known as fumizuki. Now you know as much about the word "fumi" as I do.