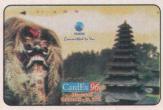

PTT Telikom (Indonesia); Committed to You; 1,000 7-card set; October 1996. Cards celebrating the cultural and natural heritage of Indonesia.