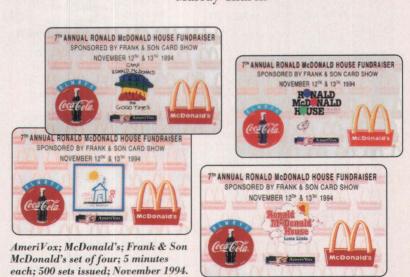

#### AmeriVox Profile

47

AmeriVox, launched in 1992, might no longer be the biggest, but it is the oldest network marketing company dealing in prepaid phonecards.