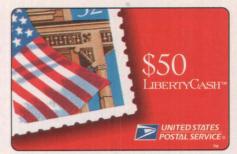

#### USPS LIBERTY CASH

Another moneycard issued by the USPS is the new Liberty Cash. This is a prepaid debit card, with a magnetic stripe on the reverse, used to purchase postage and other services. Trials are under way in six test markets: The USPS store at the Mall of America in Minneapolis; in Boulder, Colo.; and the California communities of Campbell, Inglewood, Santa Clara and Los Gatos. Denominations are \$5, \$10 and \$20. Each card or set of cards, comes in a matching folder.

tem, and keep all the income, or should it have one that is interchangeable with cards used to purchase other goods and services? Keep reading to see what other countries are doing.

USPS; Liberty Cash; Red Retail; \$50 denomination; quantity unavailable; September 1996.