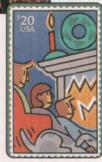

Just in time for the 1996 end-of-year holidays, the USPS issued three more phonecards. The first was a \$20 denomination with the Family Fireside Scene

shown on one of the 32c stamps from the Holiday Contemporary set of four. Next was a \$20 denomination card featuring the Hanukkah design, showing a menorah with nine multi-colored candles, and which was also found on a 32-cent stamp. The third design was a \$10 denomination phonecard, featuring a red cardinal sitting on a snowy tree branch. During the holidays, USPS customers buying \$20 or more worth of FirstClass PhoneCards were given an additional \$5 card free.

USPS; FirstClass PhoneCard; Midnight Angel; \$20 denomination; quantity unavailable; November 1995.

USPS; FirstClass PhoneCard; Family Fireside Scene; \$20 denomination (above) Cardinal on Branch; \$10 denomination (right); quantities unavailable; December 1996.