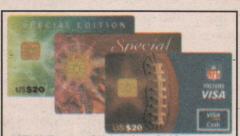

**NEW Bank of America SVC Issues** NFL, Special Edition Green & Purple Set of 3 Mint Cards \$105 (SVCC \$85)

Italy Visa Cash 3rd Edition Mt Flower 4 Cards (3,750) Used Sets @\$100 (SVCC \$85)

First two cards of 4 Card Skier Set (3,750) now avail - Yellow Snowboarder, Green Skier @\$25 (SVCC \$21.25). Reserve your whole set now.