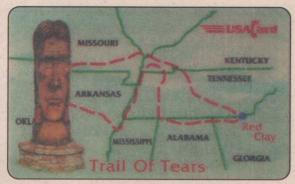

# Honoring a Legacy

American Indians have appeared on U.S. telecards since the early years and some cards are quite popular.