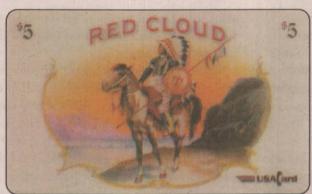

# Honoring a Legacy

American Indians have appeared on U.S. telecards since the early years and some cards are quite popular.