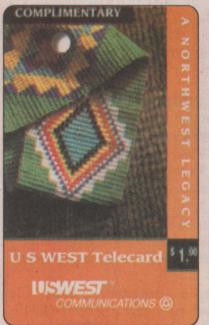

# Honoring a Legacy

American Indians have appeared on U.S. telecards since the early years and some cards are quite popular.