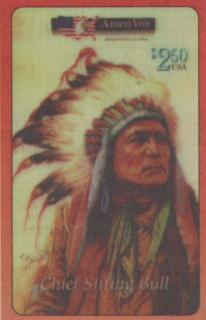

# Honoring a Legacy

American Indians have appeared on U.S. telecards since the early years and some cards are quite popular.