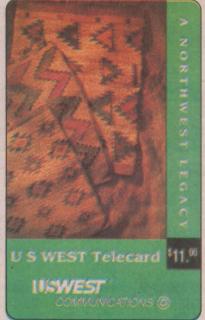

# Honoring a Legacy

American Indians have appeared on U.S. telecards since the early years and some cards are quite popular.