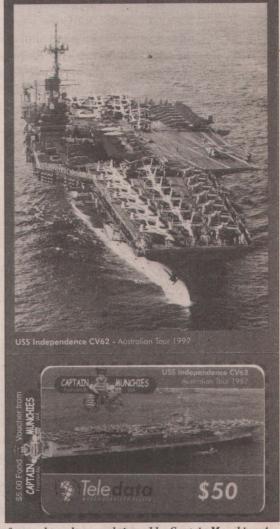

count coupon. What's more, the Captain occasionally engaged in an unofficial buyback campaign of used cards, in exchange for even more food items.

Other phonecards have been issued with designs featuring the H.M.S. Illustrious (\$10 and \$20 phonecards with postcards and discount coupons) and Commando (\$10 and \$20

cards, with post card and coupons).

These four phonecards only mention Captain Munchies on the carrier, and not on the cards themselves. This was a political compromise, so that the cards could be sold on board the ships.

Recently, general purpose \$10 and \$20



This general-purpose card is a contrast to earlier cards that only mentioned Captain Munchies on the carrier.



While not a Captain Munchies card, this \$0 denomination Telstra card was promoted by the store.





Both the USS Constellation and the USS Independence were featured on phonecards issued by Captain Munchies. As part of a compromise, the restaurant's name appears on the carrier, not the cards themselves.



This jumbo card shows the restaurant in all its glowing Coca-Cola glory.

> "Freemantle Welcomes the United States Navy" phonecards have been made available. A comparison chart on the phonecard carrier shows potential savings of from 8 percent to 84 percent over other phonecards. These cards feature Captain Munchies right on the front.

> Besides issuing phonecards, Captain Munchies has sponsored several phonecard collector fairs. The first was held on Nov. 12, 1995, outside the restaurant. The Coca-Cola fire truck was there, Coke gave out free drinks and some gifts, and the Captain