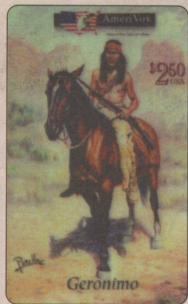

# Honoring a Legacy

American Indians have appeared on U.S. telecards since the early years and some cards are quite popular.