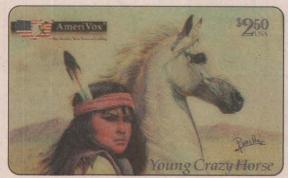

# Honoring a Legacy

American Indians have appeared on U.S. telecards since the early years and some cards are quite popular.