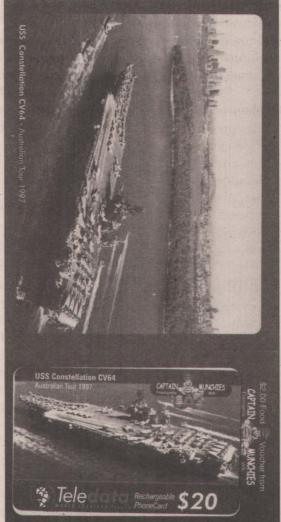

iscount coupon. What's more, the Captain occasionally engaged in an unofficial buyback campaign of used cards, in exchange for even more food items.

Other phonecards have been issued with designs featuring the H.M.S. Illustrious (\$10 and \$20 phonecards with postcards and discount coupons) and Commando (\$10 and \$20

cards, with post card and coupons).

These four phonecards only mention Captain Munchies on the carrier, and not on the cards themselves. This was a political compromise, so that the cards could be sold on board the ships.

Recently, general purpose \$10 and \$20



This general-purpose card is a contrast to earlier cards that only mentioned Captain Munchies on the carrier.



While not a Captain Munchies card, this \$0 denomination Telstra card was promoted by the store.





Both the USS Constellation and the USS Independence were featured on phonecards issued by Captain Munchies. As part of a compromise, the restaurant's name appears on the carrier, not the cards themselves.



This jumbo card shows the restaurant in all its glowing Coca-Cola glory.

> "Freemantle Welcomes the United States Navy" phonecards have been made available. A comparison chart on the phonecard carrier shows potential savings of from 8 percent to 84 percent over other phonecards. These cards feature Captain Munchies right on the front.

> Besides issuing phonecards, Captain Munchies has sponsored several phonecard collector fairs. The first was held on Nov. 12, 1995, outside the restaurant. The Coca-Cola fire truck was there, Coke gave out free drinks and some gifts, and the Captai