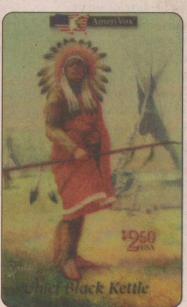

# Honoring a Legacy

American Indians have appeared on U.S. telecards since the early years and some cards are quite popular.