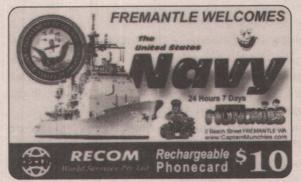

first ones ever produced in

Western Australia. A while later, the USS Constellation (CV 64) showed up for a visit, and a \$20 card was produced by the Captain. It was also attached to a picture postcard and \$2 discount coupon. What's more, the Captain occasionally engaged in an unofficial buyback campaign of used cards, in exchange for even more food items.

Other phonecards have been issued with designs featuring the H.M.S. Illustrious (\$10 and \$20 phonecards with postcards and discount coupons) and Commando (\$10 and \$20

cards, with post card and coupons).

These four phonecards only mention Captain Munchies on the carrier, and not on the cards themselves. This was a political compromise, so that the cards could be sold on board the ships.

Recently, general purpose \$10 and \$20



This general-purpose card is a contrast to earlier cards that only mentioned Captain Munchies on the carrier.



While not a Captain Munchies card, this \$0 denomination Telstra card was promoted by the store.





Both the USS Constellation and the USS Independence were featured on phonecards issued by Captain Munchies. As part of a compromise, the restaurant's name appears on the carrier, not the cards themselves.



This jumbo card shows the restaurant in all its glowing Coca-Cola glory.

> "Freemantle Welcomes the United States Navy" phonecards have been made available. A comparison chart on the phonecard carrier shows potential savings of from 8 percent to 84 percent over other phonecards. These cards feature Captain Munchies right on the front.

> Besides issuing phonecards, Captai