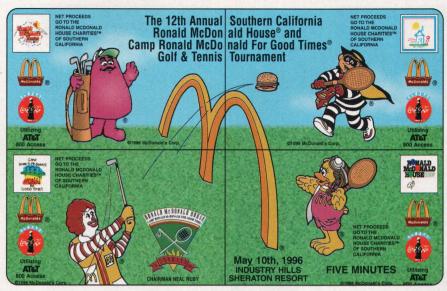

cards, which were then sold for a profit at the pavilion.

The very first Coca-Cola phone card in the U.S. was a prototype Christmas card produced for Coke by

PromoTel Blimpie Bear

AmeriVox Frank & Son I (Ronald McDonald House)