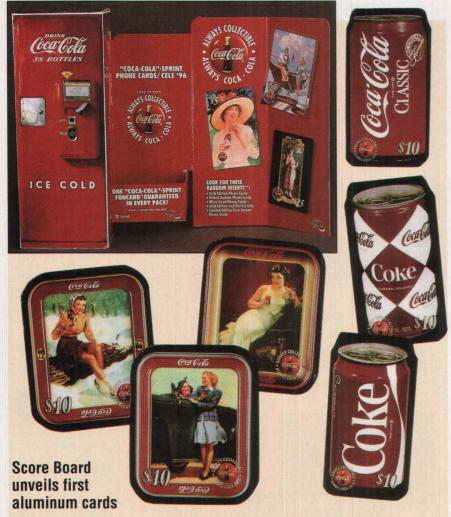

Coke can quench your thirst but won't reduce collector appetite for some "too hot" new issues.

## 6 The Real Thing

When it comes to the world's most popular thematic, it's "always Coca-Cola."

# The Real Thing

The fizz on officially licensed Coca-Cola products

By Nancy Blackburn

here is no argument from Coke collectors that the 100-year-old tonic once mixed with cocaine is just as exhilarating as ever, especially if its logo is emblazoned on anything!