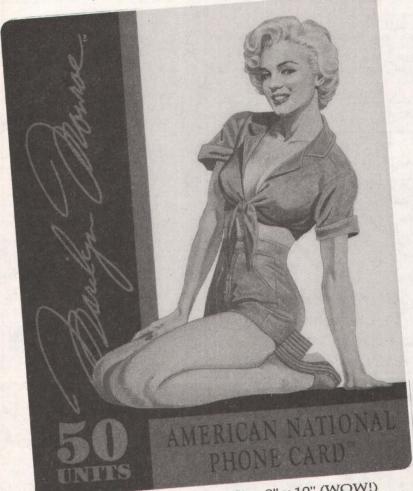

Over the past year, there have been some very powerful and attractive new cards issued,

especially related to three thematic areas: McDonald's, Coca-Cola and Disney. Nearly all of these issues have been feverishly sought after by our readers, which has diverted money and attention away from these significant older issues. A good example is the NYNEX \$1 Democratic Convention card. We know that \$1,700 was paid for one of these cards little more than a year ago. This month's Price Guide lists it (without envelope) at about \$550. In my opinion, this card will assuredly be a classic in years to come. Is this not a great card for your collection? And these same comments apply to most of the early NYNEX cards, as well.