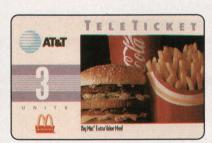

Other cards that represent excellent buying opportunities right now are the AT&T TeleTickets and Michigan Bell cards. The AT&T cards are especially interesting because much of what is known about them is difficult to confirm. In many cases, these cards were actually custom printed, nine to a sheet with different backs for different languages, yet printed all on one sheet. Little wonder that quantities are so difficult to determine. No surprise either is that many dealers are quietly working to strengthen their inventory positions in early AT&T material. An obvious buy in this group is the AT&T McDonald's card, simply because it was the first to celebrate the Golden Arches. The card catalogs for \$125, with the folder.

Coca-Cola has developed a policy that encourages bottlers to produce promotional premiums and support events that promote the industry.

NAT Christmas prototype

AT&T Big Mac TeleTicket

Sprint Monsters of the Gridiron