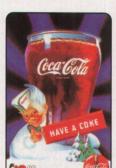

# The Real Thing

The fizz on officially licensed Coca-Cola products

By Nancy Blackburn

here is no argument from Coke collectors that the 100-year-old tonic once mixed with cocaine is just as exhilarating as ever, especially if its logo is emblazoned on anything!

During the past few years, as prepaid phone cards descended upon North America, the world's favorite tried-andtrue tonic has also made its presence known on one of our favorite collectibles — and caused a frenzy among collectors.

More than 100 years ago, Coca-Cola was patented as a cocaine-based, caffeine-rich tonic syrup for good health. What an exhilarating combination that proved to be! When mixed with carbonated water at drug store soda fountains, the sweet new drink became an overnight sensation.