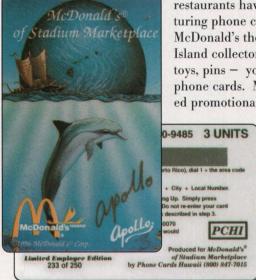

# 16<sup>Cheeseburgers</sup> in Paradise

Latest Hawaiian McDonald's cards from Phonecards Hawaii are environmentally friendly.

56 Now Playing...

ACMI and GTI lead a growing list of phone card issuers capturing the silver screen on plastic.