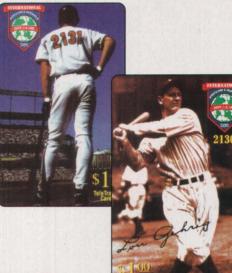

## AT&T STEVE YOUNG AUTOGRAPHED JUMBO

With only 999 of these cards issued, the autographed version is bound to be treasured by some football fans. However, I haven't seen a signed card yet that I didn't feel was defaced. Let your opinions be heard in a letter to the editor. Do you like or dislike hand-autographed cards?