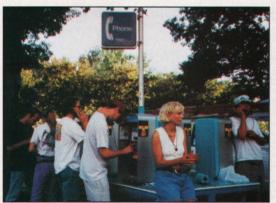

## S WEST 'CHIPS' IN TO EDUCATE

<u>CONSUMERS</u> If you arrived late at the 100th anniversary of the Taste of Colorado, held in Denver over Labor Day weekend, you missed a golden opportunity to sample some new phone cards.

Each day during the four-day event, U S WEST handed out 1,000 complimentary stored-memory telephone cards. The cards, featuring falling coins against a yellow background, disappeared at a tremendous rate to users and collectors alike.

The company brought a trailer with half a dozen chip card-reading phones, so that new users could try out their cards. Also featured at the U S WEST booth were triptychs (threecard puzzle sets) featuring the Denver Skyline (15,000 issued); a three-card set depicting Colorado Lifestyles (10,000 issued); and another three-card set called the Action Adventure Series (15,000 issued) with pictures of hang gliding, mountain climbing and skiing.

Customers had an opportunity to try out their complimentary U S WEST phone cards at the Taste of Denver festival held during September. The telco brought in a truckload of telephones to help demonstrate the chip cards.