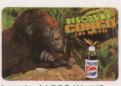

## S WEST 'CHIPS' IN TO EDUCATE

<u>CONSUMERS</u> If you arrived late at the 100th anniversary of the Taste of Colorado, held in Denver over Labor Day weekend, you missed a golden opportunity to sample some new phone cards.

Each day during the four-day event, U S WEST handed out 1,000 complimentary stored-memory telephone cards. The cards, featuring falling coins against a yellow background, disappeared at a tremendous rate to users and collectors alike.

The company brought a trailer with half a dozen chip card-reading phones, so that new users could try out their cards. Also featured at the U S WEST booth were triptychs (threecard puzzle sets) featuring the Denver Skyline (15,000 issued); a three-card set depicting Colorado Lifestyles (10,000 issued); and another three-card set called the Action Adventure Series (15,000 issued) with pictures of hang gliding, mountain climbing and skiing.

Customers had an opportunity to try out their complimentary U S WEST phone cards at the Taste of Denver festival held during September. The telco brought in a truckload of telephones to help demonstrate the chip cards.