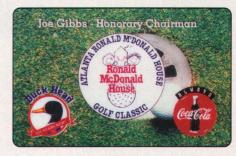

**May 31** - After several requests, HT finally faxed us a memo stating 2,500 was the total mintage, of which 500 (five-unit) cards were going to the tournament. (leaving 2,000 ten-unit cards).

**June 6** - In response to HT's request by phone for a "guarantee" of our card purchase, we faxed HT confirming the "total mintage being 2,500, with 500 going to the tournament". We authorized our VISA account to be debited upon shipment, exactly as was done on an earlier transaction.

**June 11-12** - The Atlanta Ronald McDonald House Duckhead Gold Classic Tournament was held.

June 13 - HT called to inform us that our (confirmed) order of 1,000 event ten-unit cards would be cut back to 800. They acknowledged that they had made internal mistakes and had oversold the cards. We declined any cut-back of our order because we had already confirmed nearly all (1,000 cards) to our dealer customers. They said they would "see what they could do" and get back to us.

also produced.

**HT/LDDS/CELEBRITY DEBIT DUCKHEAD CLASSIC** The card that has caused so much controversy (see story in December issue), is nonetheless a nice card, complete with the magic Coca-Cola and McDonald's logos. A healthy mintage (4,000) of the Collector's Edition keeps the price reasonable, but I'd recommend the first edition (10-unit event card), dated 6/95 with a mintage at 2000, or the very elusive five-unit card, also dated 6/95 with a mintage of 1,000. Given away at the celebrity golf tournament, they are without the words "Collector's Edition" on the back.