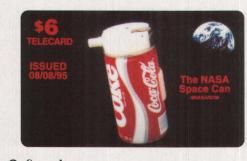

## S WEST 'CHIPS' IN TO EDUCATE

<u>CONSUMERS</u> If you arrived late at the 100th anniversary of the Taste of Colorado, held in Denver over Labor Day weekend, you missed a golden opportunity to sample some new phone cards.

Each day during the four-day event, U S WEST handed out 1,000 complimentary stored-memory telephone cards. The cards, featuring falling coins against a yellow background, disappeared at a tremendous rate to users and collectors alike.

U S WEST advertises their stored value cards via billboard, radio and newspaper promotions, as well as exhibits.

US WEST; Falling Coins; \$1 complimentary; 10,000 issued; September 1995.

US WEST; Colorado Lifestyle Series; three-card set; \$5/\$10/\$20 denominations; 10,000 issued of each card; August 1995.

The greatest challenge facing the telecard industry is to educate consumers about the ease and accessibility of the cards. U S WEST is making this their primary goal, with exhibits, radio and billboard advertising, newspaper supplements, and even giving