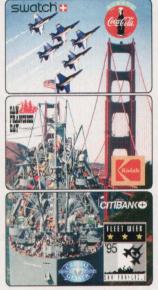

# Fleet Week Sails Onto Phonecards

Golden Gate Diamond

Fleet Week is San Francisco's annual celebration of the city's long association with the U.S. Navy. The celebration traces its roots to 1908 when Teddy Roosevelt's Great White Fleet sailed to San Francisco. Fleet Week became an official celebration in September 1919 when 36 Navy ships from the Pacific battleship fleet steamed into the bay. This year, Fleet Week 1995 took place from October 4 through 11. The parade of ships was led by the aircraft carrier Carl Vinson which launched and recovered jet aircraft in the shadow of the Golden Gate Bridge — within a few hundred yards of 300,000 cheering spectators.

DOLLAR

UNITED AUGUNES

swatch:

Pier 39 Welcome

The Fleet Week air show featured some of the world's best aerobatic pilots and was climaxed by a stunning performance by the U.S. Navy flight demonstration team, the Blue Angels.

This year, for the first time, HT Technologies and Pier 39 capture the fun and the spectacle of this one-ofa-kind event in The Fleet Week 1995 Collector Card Series. Share and preserve the experience with these fabulous limited edition

phonecards.

The Fleet Week phonecard series includes images of Fleet Week participants including the Blue Angels

and ships of all kinds from around the world. The set carries logos of sponsors Coca-Cola, Swatch, Kodak, Citibank, United Airlines and others.