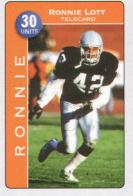

## AT&T STEVE YOUNG AUTOGRAPHED JUMBO

With only 999 of these cards issued, the autographed version is bound to be treasured by some football fans. However, I haven't seen a signed card yet that I didn't feel was defaced. Let your opinions be heard in a letter to the editor. Do you like or dislike hand-autographed cards?