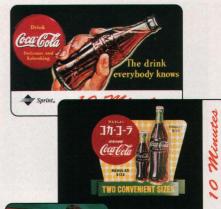

# "COCA-COLA" AROUND THE WORLD SUGGESTED RETAIL PRICE: \$39.95

COCA-COLA. AROUND THE WORLD

COCA-COLA<sup>\*</sup>, AROUND THE WORLD IS JUST THAT - "COCA-COLA<sup>\*</sup> IMAGES FROM JAPAN, GERMANY, AND THE UNITED STATES BEAUTIFULLY DISPLAYED ON THREE 10-MINUTE SPRINT PREPAID FONCARDS<sup>#</sup>.

# "COCA-COLA" SANTA EDITION SUGGESTED RETAIL PRICE: \$110.00

# For me

BETTER NOT POUT, BETTER NOT CRY, BECAUSE HERE COMES THE "COCA-COLA" Santa Edition Phone Card Set. This set is perfect for the "Coca-Cola" Enthusiast on Your Shopping List. There are five sprint prepaid Foncards<sup>®</sup> - In 5, 10, 15, 30, and 60 minute denominations - For a total of 120 minutes of prepaid long distance calling time.

# EACH OF THESE SETS IS LIMITED TO 2,500 SETS!

For further information on purchasing these or any "Coca-Cola" stand-alone phone card products, please contact one of our exclusive master distributors:

UNIVOX 800-227-3506 THE WORLD OF COCA-COLA 404-676-5151 SPORTS TALK 212-336-5121 LOGOFON 800-280-1166 POWELL ASSOCIATES 800-528-8819