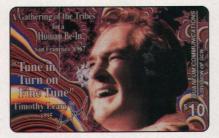

# Fleet Week Sails Onto Phonecards

Golden Gate Diamond

Fleet Week is San Francisco's annual celebration of the city's long association with the U.S. Navy. The celebration traces its roots to 1908 when Teddy Roosevelt's Great White Fleet sailed to San Francisco. Fleet Week became an official celebration in September 1919 when 36 Navy ships from the Pacific battleship fleet steamed into the bay. This year, Fleet Week 1995 took place from October 4 through 11. The parade of ships was led by the aircraft carrier Carl Vinson which launched and recovered jet aircraft in the shadow of the Golden Gate Bridge — within a few hundred yards of 300,000 cheering spectators.

DOLLAR

UNITED AUGUNES

swatch:

Pier 39 Welcome

The Fleet Week air show featured some of the world's best aerobatic pilots and was climaxed by a stunning performance by the U.S. Navy flight demonstration team, the Blue Angels.

This year, for the first time, HT Technologies and Pier 39 capture the fun and the spectacle of this one-ofa-kind event in The Fleet Week 1995 Collector Card Series. Share and preserve the experience with these fabulous limited edition

phonecards.

The Fleet Week phonecard series includes images of Fleet Week participants including the Blue Angels

and ships of all kinds from around the world. The set carries logos of sponsors Coca-Cola, Swatch, Kodak, Citibank, United Airlines and others.