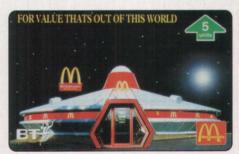

Collection; six-card set; 2,000 issued; August 1995.

years. Only one German dealer had access to these cards, which created a high-dollar price tag. The sets include *Beauty and the Beast*, *Mickey's 65th Birthday*, *Jungle Book*, *Lion King* and *Mickey's World Tour*.

The first issue from Kodak Singapore was a fourcard *Mickey and Minnie* set, packaged in an attractive folder. Issued during early 1995, mintage was high for single cards but only 5,000 folders were produced. The sets now sell for \$125.

The next Singapore issue was a five-card movie set consisting of Cinderella, Snow White, Sleeping Beauty, Pinocchio, and Alice in Wonderland. Like the first set, mintage was high for single cards, with only 5,000 folders produced. These sets are priced at approximately \$75 in the U.S.



British Telecom; Spaceship McDonald's; 5 units; 2,000 issued; September 1995.



Telefon Kartya (Hungarian); McDonald's puzzle set; 2,500 issued; November 1994.



CHILESAT; Pocahontas; sixcard set; 3,000 sets issued; August 1995.



Australia Telecom has also produced some popular Disney series. The first *Disney Down Under* was a two-card folder set featuring Mickey and Donald water-skiing. Ten thousand cards were issued –



the usual quantity produced by Australia Telecom – with the current retail price about \$55. The second series is the *Mickey Party* single in folder with poster and is presently selling for \$35.

Though Coca-Cola, McDonald's and Disney

are all pictured on Japanese cards, finding these cards is both difficult and frustrating. Many dealers are forced to buy only