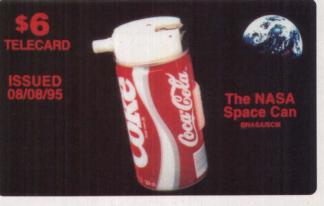

Slingshot Promotions, NASA Space Can, \$6 denomination, 5,000 issued, August 1995.

ACMI; NASA Space Can; \$6 denomination; prototype card (never issued); May 1995.

would be doing similar cards. To act in good faith with Coca-Cola, that is what we had to do."

And what of the Brayden NASA Space Can card? Brayden stated that since its launch in mid-August, approximately 3,000 of the 5,000 cards produced have been sold, mostly outside the U.S. Brayden claims that he has no plans to produce additional Coke cards.