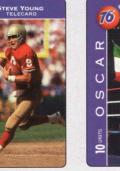

## AT&T STEVE YOUNG AUTOGRAPHED JUMBO

With only 999 of these cards issued, the autographed version is bound to be treasured by some football fans. However, I haven't seen a signed card yet that I didn't feel was defaced. Let your opinions be heard in a letter to the editor. Do you like or dislike hand-autographed cards?