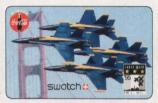

# Fleet Week Sails Onto Phonecards

Golden Gate Diamond

Fleet Week is San Francisco's annual celebration of the city's long association with the U.S. Navy. The celebration traces its roots to 1908 when Teddy Roosevelt's Great White Fleet sailed to San Francisco. Fleet Week became an official celebration in September 1919 when 36 Navy ships from the Pacific battleship fleet steamed into the bay. This year, Fleet Week 1995 took place from October 4 through 11. The parade of ships was led by the aircraft carrier Carl Vinson which launched and recovered jet aircraft in the shadow of the Golden Gate Bridge — within a few hundred yards of 300,000 cheering spectators.

DOLLAR

UNITED AUGUNES

swatch:

Pier 39 Welcome

The Fleet Week air show featured some of the world's best aerobatic pilots and was climaxed by a stunning performance by the U.S. Navy flight demonstration team, the Blue Angels.

This year, for the first time, HT Technologies and Pier 39 capture the fun and the spectacle of this one-ofa-kind event in The Fleet Week 1995 Collector Card Series. Share and preserve the experience with these fabulous limited edition

phonecards.

The Fleet Week phonecard series includes images of Fleet Week participants including the Blue Angels

and ships of all kinds from around the world. The set carries logos of sponsors Coca-Cola, Swatch, Kodak, Citibank, United Airlines and others.