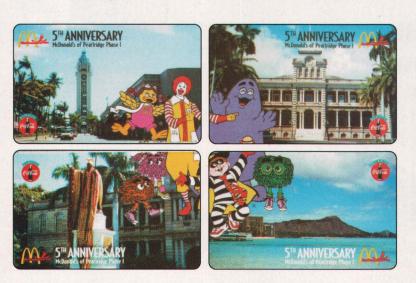

**Steve Eyer** 

**SPRINT PEARLRIDGE HAWAII PUZZLE SET** With a mintage of 1,500, and an original issue price of \$36.64 (including the mandatory Big Macs), the set shows scenes of old Hawaii, with an overlay of McDonald's characters that form the puzzle for the four-card set. The going price on the set has now skyrocketed up to multiples of face value. Six thousand Big Macs were consumed for these 1,500 cards and the lines were long. The cards sold out within minutes into the few hands who arranged the lines.