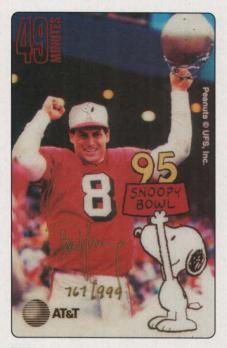

## AT&T STEVE YOUNG AUTOGRAPHED JUMBO

With only 999 of these cards issued, the autographed version is bound to be treasured by some football fans. However, I haven't seen a signed card yet that I didn't feel was defaced. Let your opinions be heard in a letter to the editor. Do you like or dislike hand-autographed cards?