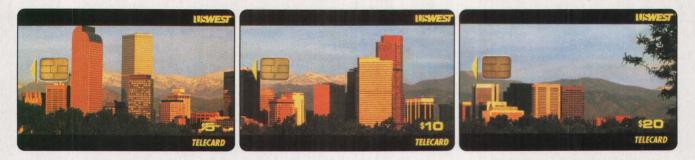

## S WEST 'CHIPS' IN TO EDUCATE

<u>CONSUMERS</u> If you arrived late at the 100th anniversary of the Taste of Colorado, held in Denver over Labor Day weekend, you missed a golden opportunity to sample some new phone cards.

Each day during the four-day event, U S WEST handed out 1,000 complimentary stored-memory telephone cards. The cards, featuring falling coins against a yellow background, disappeared at a tremendous rate to users and collectors alike.

The company brought a trailer with half a dozen chip card-reading phones, so that new users could try out their cards. Also featured at the U S WEST booth were triptychs (threecard puzzle sets) featuring the Denver Skyline (15,000 issued); a three-card set depicting Colorado Lifestyles (10,000 issued); and another three-card set called the Action Adventure Series (15,000 issued) with pictures of hang gliding, mountain climbing and skiing.

Customers had an opportunity to try out their complimentary U S WEST phone cards at the Taste of Denver festival held during September. The telco brought in a truckload of telephones to help demonstrate the chip cards.

While stored-memory telephone cards have been the standard in Europe for years, it has taken some time for the technology to work its way into the coin-happy U.S. U S WEST, the largest of the seven "Baby Bells,"

is pioneering the extensive introduction of stored-memory, or "chip" telecards in 14 Western and Midwestern states.

The storedmemory chip cards are so new in America that the chips are still only produced overseas.

U S WEST advertises their stored value cards via billboard, radio and newspaper promotions, as well as exhibits.

US WEST; Falling Coins; \$1 complimentary; 10,000 issued; September 1995.

US WEST; Colorado Lifestyle Series; three-card set; \$5/\$10/\$20 denominations; 10,000 issued of each card; August 1995.

Some of the U S WEST cards bear wording indicating either France or Germany as the country of manufacture.

In Seattle alone, U S WEST has installed over 2,900 telephones that accept either telephone cards or coins. In Denver, there are about 1,300 such phones in place, with another 2,100 planned by year's end. The Denver phones are activated by coins, remote memory and stored memory telecards.