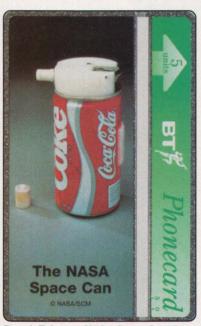

# 8 Canned

American collectors' plans to link up with one of ACMI's NASA Space Can cards are scrubbed.

# ACMI project 'canned' by Coke

By Murray Church

"or us, the issue was never the money – it boiled down to customer relations and our reputation as a totally above-board communications company and issuer of licensed image cards."

With these words, the president of Memphis-based ACMI, Kevin Pirolo, summed up how he viewed a decision by Coca-Cola headquarters in Atlanta, which prevented ACMI from producing what would have been one of its most notable card images – the NASA Space Can. It was a decision which left in its wake a number of frustrated U.S. phone card dealers and collectors.

The idea to produce the card was first suggested to Pirolo by wellknown dealer, Jeremy Baher of First

Phone Card in London, England. Baher had seen a similar image on a British Telecom (BT) issue and knew it would have exceptional appeal in the U.S. market. One thousand of these five-unit BT cards had been produced and released for sale in November 1994.

British Telecom, NASA Space Can, 5 units, 1,000 issued, November 1994.

BT phone cards.

Given the success of the BT issue, Brayden and Pirolo saw an excellent opportunity to collaborate on a U.S. issue using the same subject. Brayden was to secure authorization from the S&SPL for use of the Coke can image again – this time on a U.S. card – and ACMI would produce and market the cards.