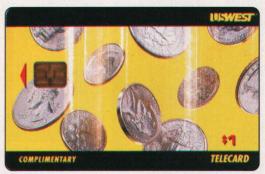

Each day during the four-day event, U S WEST handed out 1,000 complimentary stored-memory telephone cards. The cards, featuring falling coins against a yellow background, disappeared at a tremendous rate to users and collectors alike.

U S WEST advertises their stored value cards via billboard, radio and newspaper promotions, as well as exhibits.

US WEST; Falling Coins; \$1 complimentary; 10,000 issued; September 1995.

US WEST; Colorado Lifestyle Series; three-card set; \$5/\$10/\$20 denominations; 10,000 issued of each card; August 1995.