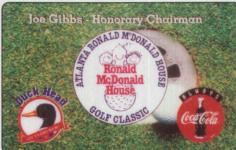

## Thanks, USACard

I would like to publicly thank USACard Corporation of Denver and applaud them for how they have handled the situation they were put in by HT Technology's failure to deliver the Atlanta Ronald McDonald House Duckhead 10-unit original event (2,000 issue) cards.

also produced.

**HT/LDDS/CELEBRITY DEBIT DUCKHEAD CLASSIC** The card that has caused so much controversy (see story in December issue), is nonetheless a nice card, complete with the magic Coca-Cola and McDonald's logos. A healthy mintage (4,000) of the Collector's Edition keeps the price reasonable, but I'd recommend the first edition (10-unit event card), dated 6/95 with a mintage at 2000, or the very elusive five-unit card, also dated 6/95 with a mintage of 1,000. Given away at the celebrity golf tournament, they are without the words "Collector's Edition" on the back.