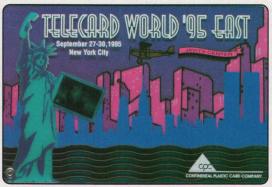

# SHOW STOPPERS

**EW YORK SHOW DRAWS INDUSTRY.** <u>BUT FEW COLLECTORS</u> For the second consecutive year, the eastern portion of TeleCard World's annual phone card shows attracted numerous exhibitors, but few local collectors. Once again comments cir-

culated throughout the Jacob Javits Center concerning how the show had been advertised as a "Trade Only" show.

Unfortunately, collectors missed another excellent show, with issuers unveiling a multitude of new products, dealers offering some excellent buys, and a virtual cornucopia of new show cards.