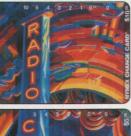

ACMI; Lady Liberty; \$3 denomination; 1,000 issued: September 1995; available from secondary market.

NYNEX; Radio City Music Hall; three-piece puzzle set; \$1 (3,000 issued), \$5 (2,500), \$10 (2,500); September 1995; (800) 545-EASY.