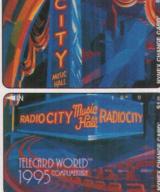

# SHOW STOPPERS

**EW YORK SHOW DRAWS INDUSTRY.** <u>BUT FEW COLLECTORS</u> For the second consecutive year, the eastern portion of TeleCard World's annual phone card shows attracted numerous exhibitors, but few local collectors. Once again comments cir-

culated throughout the Jacob Javits Center concerning how the show had been advertised as a "Trade Only" show.

Unfortunately, collectors missed another excellent show, with issuers unveiling a multitude of new products, dealers offering some excellent buys, and a virtual cornucopia of new show cards.

Among celebrities on hand at the show were New York Yankee Hallof-Famer Phil Rizzuto, world-famous wrestler "Macho Man" Randy Savage, Butch Patrick (Little Eddie Munster), and the Radio City Music Hall Rockettes.

ACMI; Lady Liberty; \$3 denomination; 1,000 issued: September 1995; available from secondary market.

NYNEX; Radio City Music Hall; three-piece puzzle set; \$1 (3,000 issued), \$5 (2,500), \$10 (2,500); September 1995; (800) 545-EASY.