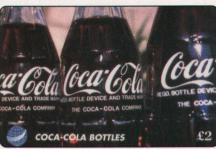

# "COCA-COLA" AROUND THE WORLD SUGGESTED RETAIL PRICE: \$39.95

COCA-COLA. AROUND THE WORLD

COCA-COLA<sup>\*</sup>, AROUND THE WORLD IS JUST THAT - "COCA-COLA<sup>\*</sup> IMAGES FROM JAPAN, GERMANY, AND THE UNITED STATES BEAUTIFULLY DISPLAYED ON THREE 10-MINUTE SPRINT PREPAID FONCARDS<sup>#</sup>.