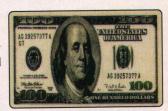

holder.

\$100 BILL. USACard; 10 units; 2,000 issued. The new \$100 bill caught the eyes of collectors instantly. Two thousand cards disappeared in no time at all. I believe it is one of the first depictions of the new bill on a telecard.