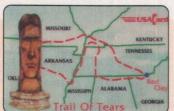

#### On the right trail

I am the president of the Fraternal Order of Police Lodge No. 59 in Cleveland, Tenn. I am also a subscriber to your fine magazine, which got me interested as a collector, and now, in the moneycard business.

I recently, with the help of USA Card, produced a card as a fund-raiser for our

lodge. The "Trail Of Tears Commemorative" (November 1996, Page 55) which you were kind enough to include in your new issue section has really taken off and is on its way to being sold out! After the mention in your magazine we were contacted by the Sears Phone Card people in Florida and they not only purchased cards but have included them in their publication. The card was initially sold locally for \$9.95; Sears advised us that they would retail for about \$12!

USACard; Trail of Tears; 10 units; 525 issued; August 1996.