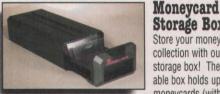

pecific booth. The cards were part of a pre-show mailing, but customers who wanted to use the time had to bring the cards to the IRIS Medical booth, where they were given the PIN number with 30 minutes of long distance time.

MC

### Moneycard Mini Album

Carry your favorite cards to shows! The Mini album includes 5 pages for holding 10 moneycards. The pages are crystal clear on both sides with 2 pockets on one side. Album is 5" X 6 1/4" and holds 15 pages.

Item 087015 .....\$9.75



#### Moneycard Mini Album refill pages

Clear refill pages are 4 1/8" X 5 7/8" and come in packs of 10. Item 087016 .....\$6.75

### Moneycard Pocket Album

Handy album to take to shows! The pocket album includes 8 clear pages. Holds cards with or without sleeves. Size: 4 1/2" X 3" Item 087014 .....\$5.50





### Storage Box Store your moneycard

collection with our new storage box! The stackable box holds up to 350 moneycards (with or w/o sleeves). Includes 5 index cards and red velvet insert. Item 087012 ....\$42.00



Package of 100 sleeves with long opening for storing your collection in the Moneycard storage box.

Item 087013 ......\$13.00

### Moneycard Album with 5 pages

This album is made of smooth, padded vinyl and equipped with a strong 4-ring mechanism and two sheet lifters. Holds 20 pages. Size: 9 3/8" X 10 7/8" Item 087017 .....\$21.95



#### Refill pages

These 8 pocket refill pages come in packs of 10. Size: 8" X 9 3/4". Item 087018 .....\$9.97

#### Jumbo Refill pages

With two pockets on each page, these are the perfect pages to hold jumbo cards or cards contained in a seal