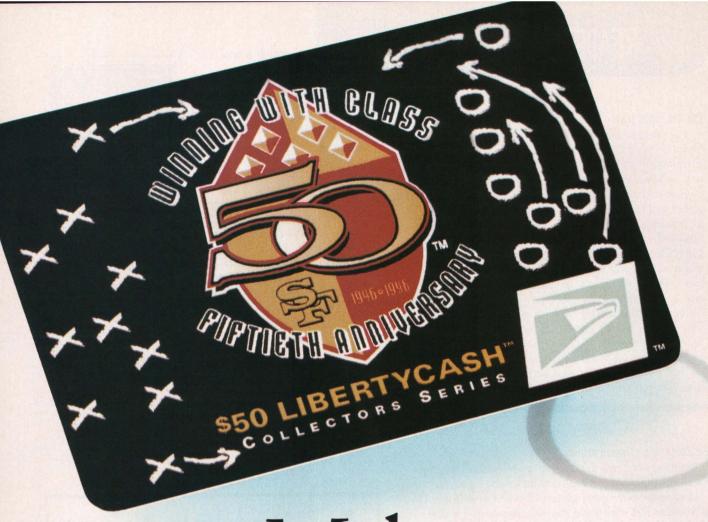

## Make The Catch of the season.

During the 1981 NFC Championship Game,
San Francisco trailed Dallas with 51 seconds left
in the game. An incredible touchdown
reception, simply known as
"The Catch", won the game and
became one of the legendary
plays that put the 49ers among
the NFL's elite. Grab a piece
of the winning tradition with
this new LibertyCash Collectors
Series tribute to the San Francisco
49ers. This is your opportunity to own
one of just 5,000 cards produced in this
edition while it is still in limited test markets.

Introducing the newest limited edition LibertyCash Collectors Series Card, celebrating the San Francisco 49ers' 50th Anniversary. Another first from the United States Postal Service.

Make your play for a whole new kind of collectible.

The United States Postal Service presents the latest addition to the new LibertyCash™ Collectors Series. The San Francisco 49ers' 50th Anniversary Card pays tribute to the stunning

legacy of one of the NFL's most winning teams. Each card features official NFL-sanctioned anniversary artwork. Only 5,000 cards will be produced in this edition. And each card in the series is individually printed with its own sequential number.

The San Francisco 49ers' 50th Anniversary Collectors Series Card

Packaged in its own collectible card carrier detailed with 49er history and emblazoned with official team colorscrimson and gold. Features the NFLsanctioned

San Francisco 49ers' 50th Anniversary logo.

**Endeavour Shuttle Card** 

**Total Price** 

\$3.20

UNITED STATES

POSTAL SERVICE®

A tribute to the triumphs of our nation's pioneering tradition. Designed by Phil Jordan with dramatic imagery from shuttle mission STS-57. Each card is one of 10,000 produced.