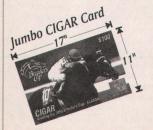

#### Gridiron **U** Evolution

Football card collectors have evolved from collecting master sets to team and individual collections, and some major phonecard programs are catering to their desires, Barry Shuck reports.