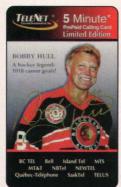

#### TAPPING THE NETWORKS

Telenet; Bobby Hull; 5 minutes; 1,018 issued; November 1996. The mintage reflects the number of goals scored by the hockey legend during his career. This card was personally autographed by Bobby Hull. xpansion continues to be the norm rather than the exception for network marketing companies involved in the sale of prepaid phonecards, with Oakland, Calif.-based DESTINY TELECOM recently boasting their topping the 400,000 figure for independent representatives (See "A Matter of Destiny," Page 9).

attendee to "shop around" and truly judge the companies.

One of the highlights of the Telenet meeting, a standing-room-only affair, was the chance to receive an autographed card featuring the Winnipeg-based NMC's most prominent phonecard peddler, hockey legend Bobby Hull.

Those who didn't mind waiting in line for a few hours could get the "Golden Jet" to sign his phonecard, appropriately, in gold ink.

Also holding recruitment meetings were CanaVox, whose launch by parent company AmeriVox was reported in the November issue of *Moneycard Collector*, and Destiny, which officially established itself in Canada on Nov. 1. Destiny also had a booth and was selling cards at the Toronto show.