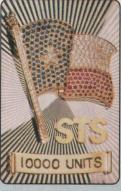

San Francisco 49ers' 50th Anniversary logo.

**Endeavour Shuttle Card** 

**Total Price** 

\$3.20

UNITED STATES

POSTAL SERVICE®

A tribute to the triumphs of our nation's pioneering tradition. Designed by Phil Jordan with dramatic imagery from shuttle mission STS-57. Each card is one of 10,000 produced.