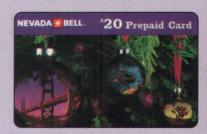

How about a contest to shake you out your winter doldrums? The prize is a very rare set of Nevada Bell holiday cards. Check out the details on Page 45.

Readers might remark that this edition, like its immediate predecessors, is somewhat more slender than those of last summer and early fall. Here's why: Bulkier editions in August, September and October were due in part to special events such as the Olympics, our second anniversary and the Definitive Phonecard Collection. The norm for the magazine's 30 issues to date is 52 pages (50 percent) or 60 pages (30 percent) - 24 of 30 editions have been those sizes. Even if the magazine feels a tad lighter, our readers readily can see that the same elements to which they are accustomed - such as feature stories, letters, new issues, "America's Most Wanted," "Corporate Corner" and "Quik Takes" are still there, plus the new "Tapping the Networks" column. As advertising support grows in 1997, we will be able to expand our pages to include even more of your favorite cards and features.