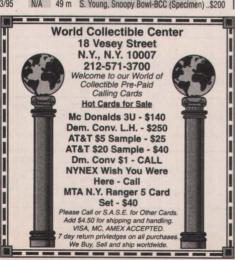

0    |
| 4/95                   | N/A         | \$30   | Map of USA cutout. Eagle (Specimen). | \$250   |
| 11/94                  | 2M          | \$2.50 | Santa w/4 Perillo Children           | \$30    |
| 8/94                   | 150         | \$30   | ATW DNA Art-Guard, Man holds Earth.  | \$800   |
| 12/94                  | 250         | \$21   | JFK, Hand on chin portrait           | \$400   |
|                        | 200         | AL1    | original on one portrait             | 9400    |
| AT&T                   | A17A        | 40     |                                      |         |
| 3/95                   | N/A         | 49 m   | S. Young, Snoopy Bowl-BCC            |         |
| 3/95                   | N/A         | 49 m   | S. Young, Snoopy Bowl-BCC (Specimen  | n)\$200 |



| DATE    | QTY                 | DENON       | DESCRIPTION OF CARD RETAIL                        | PRICE |
|---------|---------------------|-------------|---------------------------------------------------|-------|
| N/A     | N/A                 | N/A         | Snoopy Christmas                                  | \$335 |
| N/A     | N/A                 | N/A         | Snoopy Christmas Test                             | \$425 |
| 12/94   | 1M                  | 5 m         | Snoopy Santa-BCC                                  |       |
| 94      | N/A                 | 5 m         | Snoopy Santa-BCC (Specimen)                       | \$600 |
| Brillia | ent Co              | lor Ca      |                                                   |       |
| 7/94    | 1M                  | 3 u