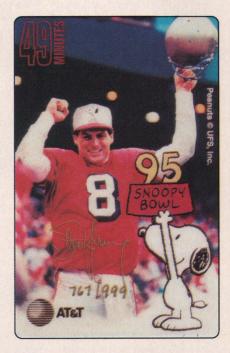

AT&T/Brilliant Color Cards; Snoopy Santa; 5 minutes; 1,000 issued; December 1994.

Collector's Advantage; NY Phonecard Expo; \$25 denomination; 500 issued; June 1995.

Since the advent of the Amerinet Mini Jumbo, several other card sizes and shapes have appeared. Some of the most popular and still reasonably priced Jumbos are the die-cut heart-shaped Brilliant Color Cards/LDDS/HT Environmental Series (Keebler Pass, Oil in the Sand, and New Frontiers).

Among some of the more popular Jumbos are the Snoopy issues from AT&T; the new Marilyn Jumbo from American National Phone Card; the eight differ-

Amerinet; NATSO Truck Show; Mini Jumbo; \$5 denomination; 1,000 issued; February 1994.