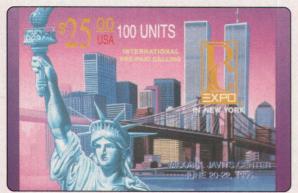

AT&T/Brilliant Color Cards; Snoopy Santa; 5 minutes; 1,000 issued; December 1994.

Collector's Advantage; NY Phonecard Expo; \$25 denomination; 500 issued; June 1995.

Since the advent of the Amerinet Mini Jumbo, several other card sizes and shapes have appeared. Some of the most popular and still reasonably priced Jumbos are the die-cut heart-shaped Brilliant Color Cards/LDDS/HT Environmental Series (Keebler Pass, Oil in the Sand, and New Frontiers).