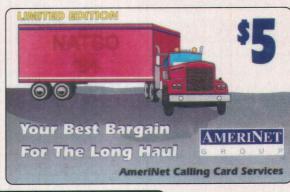

reaching the market and the Moneycard Price Guide now lists them at \$1,000.

The third Jumbo was quite different. The card was released at the 1994 San Francisco Phone Pfair, the Amerinet NATSO Trucking Convention. But only one used sample of the Mini Jumbo appeared there. Because a semi trailer truck would look rather small on a standard size telecard, the larger 3 x 5 inch format was selected.

One thousand \$5 Mini Jumbos were produced for the giveaway, but only 750 of them were actually handed out, leaving 250 for the collector market. The cards currently catalog for \$25 on the secondary market.

Among some of the more popular Jumbos are the Snoopy issues from AT&T; the new Marilyn Jumbo from American National Phone Card; the eight differ-

Amerinet; NATSO Truck Show; Mini Jumbo; \$5 denomination; 1,000 issued; February 1994.