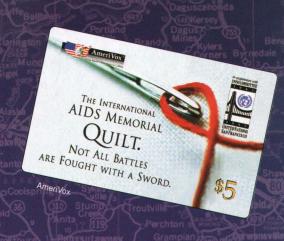

er minute; recharges at \$.30.



# PHONE CARD



## NFL Quarterback Club, Collector Series







Introducing the first 7-Eleven Phone Card Limited Edition Signature Series. This exclusive set of 5 cards features NFL Quarterback Club. members Steve Young, Dan Marino, John Elway, Boomer Esiason and Michael Irvin. The 15 minute cards include a voice message from the card's featured player. Sets come with a numbered certificate of authenticity. Quantities are limited to 4,800 sets so order today!

Complete set of 5 for \$39.95 + \$2.50 S&H Visa/MC Accepted.

Call 1-800-952-1970

Please allow 4 weeks for delivery.

Or send check/money order to: **Front-End Services Corporation** P.O. Box 201176 Arlington, TX 76006-1176 Attn: NFL Quarterback Club... Series







# BRILLIANT FUNDRAISING.







NEW! RAINBOW WARRIOR\* Pre-Paid Calling Cards! 5000

To Order Additional RAINBOW WARRIOR Telecards Call 1-800-823-4858



- Pre-Paid Telecards are an outstanding value!
- You can Save up to 50% or more over traditional
- · Created on Chlorine Free, Recycled Paper • Printed with Soy Ink
- · Support GREENPEACE by doing something



CPMC

AM

АСМІ

**DESTINATION: SUCCESS** 

Brilliant Color Cards: Designers and Manufacturers of Plastic Cards for the Telecard Industry 517 Jacoby Street • San Rafael, CA 94901 • Fax: 415.458.2266 • email: telecard@brilliantcard.com

800.869.8398 ext. 11B