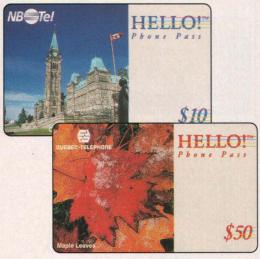

ies \$10, \$20, \$50

and \$100 (not pictured) is multilingual: the front shows "Hello Phone Pass/La Telecarte Allo" in both official languages, and the number to call prompts for language choice.

The four pictures depict maple leaves during each of the four seasons. They are known to be available in the Atlantic provinces and B.C., but I have never seen them in Quebec.

Also produced at a national level was a \$5 card featuring the flags of several nations. These were a promotional issue not made available to the public.

It is difficult to determine why the card was issued. Reading the accompanying flyer, it looks as though they were made to promote the use of Hello cards with Canada

Direct. Like the maple leaf set, it has a multilingual back and no branding.

Rosemary Warren













#### **BELL CANADA SERIES I** MINTAGE FOR NATIONAL DESIGNS \$10 Canadian Parliament French Issuer Date English SaskTel Nov 94 1000 MTS n/a 5000 Bell Canada May 94 6000 5000 July 94 1000 NB Tel \$50 Maple Leaves Issuer Date English English French **Japanese** Chinese German Cantonese (Vending) 3000 3000 1000 BC Tel May 94 6000 1000 AGT May 94 2000 2000 Nov 94 SaskTel 1500 MTS n/a 1000 1000 4000 2000 4000 4000 Bell May 94 24,000 Quebec Tel Aug 94 1000 1000 NB Tel July 94 1000 \$100 Canada Geese Issuer Date English French **Japanese** Chinese German Cantonese 2000 2000 1000 BC Tel May 94 3000 1000 6000 3000 3000 2000 Bell May 94 25,000

## EAR ON DISNEY

ISTA-UNITED RELEASES TWO ELU-SIVE CARDS Vista-United, Walt Disney World's private phone company, has released two more phone cards which