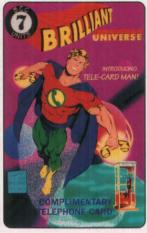

The very first Jumbo card was the result of a need for fresh tele-

card marketing ideas by Brilliant Color Cards. Jacob Rubensack is credited with suggesting the large size, and a new product was born.

The subject of Brilliant's historic first Jumbo was Telecard Man, based on a design concept by Larry Brilliant's son, Jon. Released at the first telecard convention in Richmond, Va. during the summer of 1993 it created quite a stir among dealers and collectors. Instant popularity!

Brilliant Color Cards; Telecard Man; 7 units; 150 issued; September 1993.

TeleCard Man was 48 mils thick, or about 1.5 times thicker than standard cards. The extra thickness gave stability to the card, which reduced the danger of creasing by careless handling.

The 150 cards were offered to convention attendees as a present. The only requirement was to wear a "Brilliant Green" (environmentally sound) T-shirt the second day of the convention. *Moneycard Collector* currently lists the value of this card at \$950.