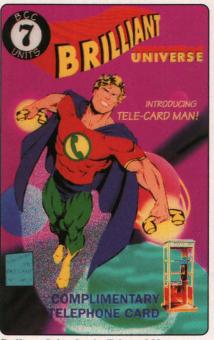

The very first Jumbo card was the result of a need for fresh tele-

card marketing ideas by Brilliant Color Cards. Jacob Rubensack is credited with suggesting the large size, and a new product was born.

The subject of Brilliant's historic first Jumbo was Telecard Man, based on a design concept by Larry Brilliant's son, Jon. Released at the first telecard convention in Richmond, Va. during the summer of 1993 it created quite a stir among dealers and collectors. Instant popularity!

Brilliant Color Cards; Telecard Man; 7 units; 150 issued; September 1993.

TeleCard Man was 48 mils thick, or about 1.5 times thicker than standard cards. The extra thickness gave stability to the card, which reduced the danger of creasing by careless handling.

The 150 cards were offered to convention attendees as a present. The only requirement was to wear a "Brilliant Green" (environmentally sound) T-shirt the second day of the convention. *Moneycard Collector* currently lists the value of this card at \$950.