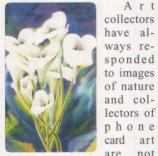

### **Nature Comes To Phone Cards In New Releases**

collectors

ways re-

sponded

and col-

phone

card art

are not

Busacca's Calla Lily

exceptions. With this in mind, HT Technologies has announced the release of phone cards featuring nature—by artists Larry Taugher and Mark Busaccaelevating phone card art to a new level and leaving others playing "catch-up" once again.

Larry Taugher's work captures the beauty of nature so often overlooked by modern

ing of peace and serenity. The artist's meticulous attention to detail is captured in this 5-card series by HT showing animals in natural environments. Mark Busacca's contribu-

man, conveying nature's feel-

tion, featuring elegant and graceful images of plants, presents the viewer with intricate and evocative works which are beautifully reproduced in this limited edition set featuring the bold colors and visual illusions for which Busacca is famous.

The success of these releases reflects the explosive growth of interest in fine art phone cards. They are a "musthave" for any serious collector.

HT Technologies pushes the limits of phone