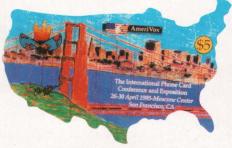

F SHOW SCORES HIGH, EXCEPT ON ATTENDANCE The International Phonecard Expo, held April 28-30 in San Francisco, attracted plenty of issuers and dealers, but few collectors and curiosity-seekers from the local community. Held at the beautiful Moscone Center in the "City by the Bay," the show featured more than 150 organizations with both new and older U.S. phone cards.

The Gala Dinner sponsored by the U.S. Telecard Association (USTA), drew more than 200 enthusiastic phone card collectors to the San Francisco Marriott on May 28. Each of the dinner guests received a very limited edition AT&T phone card commemorating the occasion.