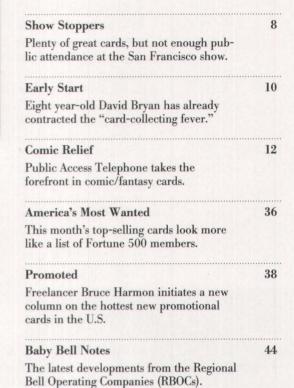

## SHOW STOPPERS

an Francisco's International Phonecard Expo was a mecca for collectors of special show cards, as evidenced by the 18 pictured below. We thank those who graciously provided us with their cards, and apologize to any we might have missed.

AmeriVox, Golden Gate Die Cut, Best of Show winner, \$5 face value, 4,000 issued, April 1995.

AmeriVox, Golden Gate Bridge w. Bubbles, 4 units, 5,000 issued, April 1995.

The Money Co., Betty Boop in SF, jumbo card, 20 units, 1,000 issued, April 1995.

Pacific Phone Cards, SF Lovers, \$5 face value, 1,000 issued, April 1995.

USACard, San Francisco Museum of Modern Art, \$2.50 face value, 1,000 issued, April 1995.

LDDS Worldcom, International Phone Card Exposition Welcome Reception, 10 units, 2,000 issued, April 1995.

Worldlink, San Francisco at Night, \$5 face value, 1,000 issued, April 1995.

Integrity Telecom, Cable Car, \$10 face value, 2300 issued, April 1995.

Worldwide Productions, New World of Opportunities, \$1 face value, 500 issued, April 1995.

HT Technologies, San Francisco Harbor (2-card set), 15 units, 5,000 issued, April 1995.

Colorfast, San Francisco Skyline, 3 units, 500 issued, April 1995.

ACMI, Kathy Smith commemorative, \$4 face value, 2000 issued, April 1995.

Homisco, Chinatown Telphone Exchange, 5 units, 500 issued, April 1995.

Caulastics, Clock & Phone Hologram, no phone time, 2,000 issued, April 1995.

World Connect, The Jumper, \$1 face value, 500 issued, April 1995, artwork by Leslie Hart.

Future Call, Starfleet Academy, 10 units, 1,701 issued, April 1995.

The official phone card of the USTA Dinner was this AT&T "Lucy" card; 10 minutes of phone time;

phone time; 250 issued, April 1995, manufactured by Brilliant Color Cards.

F SHOW SCORES HIGH, EXCEPT ON ATTENDANCE The International Phonecard Expo, held April 28-30 in San Francisco, attracted plenty of issuers and dealers, but few collectors and curiosity-seekers from the local community. Held at the beautiful Moscone Center in the "City by the Bay," the show featured more than 150 organizations with both new and older U.S. phone cards.

The Gala Dinner sponsored by the U.S. Telecard Association (USTA), drew more than 200 enthusiastic phone card collectors to the San Francisco Marriott on May 28. Each of the dinner guests received a very limited edition AT&T phone card commemorating the occasion.

Cable & Wireless, Cable Car (USTA Dinner), \$3 face value, 500 issued, printed by Brilliant Color Cards, April 1995.

AmeriVox, USTA commemorative, 5 units, 500 issued, April 1995.

More than 100 rare and collectible phone cards and memorabilia were auctioned off to spirited bidders following the dinner. Among the most notable sales included three NYNEX internal remote memory test cards, \$3,600; card number 1 of the USTA dinner, \$2,000; a strip of 10 photographic proofs of the Jumbo Snoopy Christmas Card, \$2,700; a four-card set of NYNEX laboratory test cards, \$1,300; and a rare copy of AmeriVox's first card, America's Cup, \$1,000. A total of \$33,005 was raised "for the association."

In light of the modest public attendance at the most recent three industry shows this past spring, many are suggesting fewer industry-type (issuer) shows per year, with dealers supporting collector shows that offer phone card sections.