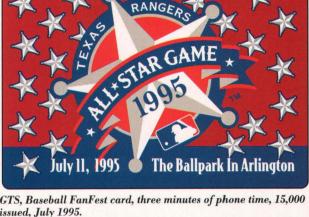

## 14 Perfect Pitch

League Baseball

license and a "Sugar Shaq" to top it off.

GTS adds the Major League Baseball All-Star Game, team logos and Coors Field to its list of sports cards.

40 Stars & Stripes

When it comes to phone cards, U.S. issuers are just down-right patriotic.