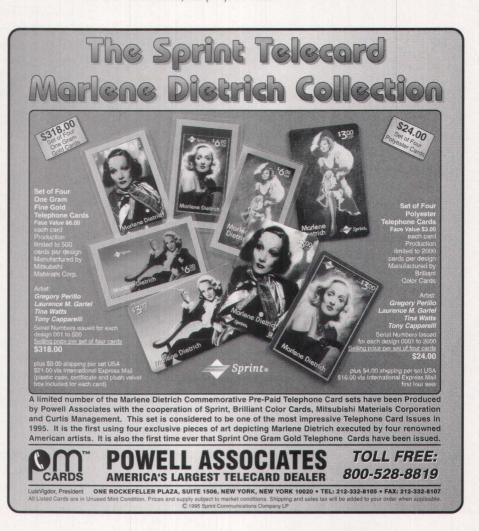

includes three minutes of phone time and is rechargeable. A portion of the renewal fee will be donated to the Southern California Chapter of the March of Dimes Birth Defects Foundation.

For more information, call (800)924-WALK.



new Soap Connection Collection of prepaid phone cards. The new cards feature 15 different characters from "The Guiding Light" daytime soap opera. Also available are cards from "As The World Turns" and "Another World."

Priced at \$10 each, the interactive cards include 10 minutes of entertainment time, which allows fans to leave personal messages, listen to daily show updates and coming attractions, play soap opera trivia, or listen in on exclusive interviews with these television stars.

Cards may be ordered by calling (800)459-SOAP, or faxing (516)266-2556.



HED THE LIGHT ON MS A new lighthouse series of phone cards from USACard is being used as a fund-raiser by the Maine Chapter of the National Multiple Sclerosis Society.

Sponsored by Common Cents, a local retail phone card dealership, the first card in the series features historic Cuckolds

Lighthouse, which is located at the entrance to Boothbay Harbor. Limited to just 1,000 pieces, the inaugural card includes 10 minutes of long distance calling time. Each card can be purchased at the face value of \$5, plus a \$2 donation to the Multiple Sclerosis Society.

EUSA and

For more information, call (207)633-4545.

A special promotional card from ACMI helped persuade customers to use Federal Express' new automated shipping system. The promotional cards offered clients up to 28 minutes of free