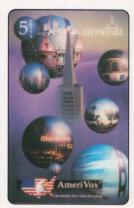

AmeriVox, Golden Gate Die Cut, Best of Show winner, \$5 face value, 4,000 issued, April 1995.

AmeriVox, Golden Gate Bridge w. Bubbles, 4 units, 5,000 issued, April 1995.

The Money Co., Betty Boop in SF, jumbo card, 20 units, 1,000 issued, April 1995.

Cable & Wireless, Cable Car (USTA Dinner), \$3 face value, 500 issued, printed by Brilliant Color Cards, April 1995.

AmeriVox, USTA commemorative, 5 units, 500 issued, April 1995.

More than 100 rare and collectible phone cards and memorabilia were auctioned off to spirited bidders following the dinner. Among the most notable sales included three NYNEX internal remote memory test cards, \$3,600; card number 1 of the USTA dinner, \$2,000; a strip of 10 photographic proofs of the Jumbo Snoopy Christmas Card, \$2,700; a four-card set of NYNEX laboratory test cards, \$1,300; and a rare copy of AmeriVox's first card, America's Cup, \$1,000. A total of \$33,005 was raised "for the association."