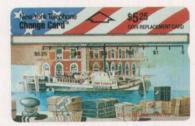

#### About the DNC...

I thought it would be instructive for new and old collectors to hear about my experience with the New York Telephone \$1

Democratic Convention card. I started trying to locate one in the spring of 1993. There were none to be had! No dealers in the U.S. would quote a price, neither a high or low one. I finally found one from an employee of a dealer who absolutely would not part with it for less than \$1,000. I tried to negotiate, but she was adamant. I finally paid the \$1,000, so I could have a complete set to display at the A.N.A. show in Baltimore.

New York Telephone Change Card™

Later in 1993, a few cards appeared; some from people who had been at the convention, one from a reporter, one from a delegate. I paid much less than \$1,000 for those. Then in early 1994, prices seemed to be hot again. I think collectors and dealers in places as far away as the U.K., Germany and New Zealand decided that they positively wanted a Democratic Convention card. I was selling cards to "dealers" overseas for \$1,200 - \$1,400. They were happy to get whatever they could, and there was still very little supply. I really believe that some collectors overseas paid as much as the often quoted \$1,700.

No one knows how much this card is worth. Obviously many were thrown out. I truly believe that it will be the bellwether of the industry. If I had lots of money to invest for the long term, I'd buy this card from time to time, sort of like dollar cost averaging in a stock. By the way, I happen to think the \$5.25 Democratic card is much better looking, but of course it doesn't have the romantic story of the \$1 card. On the other hand, only 12,000 were made, and that really isn't very much for a card that is collected around the world.