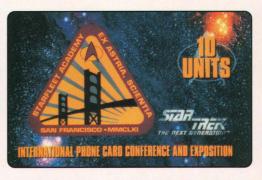

Future Call, Starfleet Academy, 10 units, 1,701 issued, April 1995.

The official phone card of the USTA Dinner was this AT&T "Lucy" card; 10 minutes of phone time;

phone time; 250 issued, April 1995, manufactured by Brilliant Color Cards.