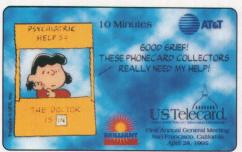

Future Call, Starfleet Academy, 10 units, 1,701 issued, April 1995.

The official phone card of the USTA Dinner was this AT&T "Lucy" card; 10 minutes of phone time;

phone time; 250 issued, April 1995, manufactured by Brilliant Color Cards.

The Gala Dinner sponsored by the U.S. Telecard Association (USTA), drew more than 200 enthusiastic phone card collectors to the San Francisco Marriott on May 28. Each of the dinner guests received a very limited edition AT&T phone card commemorating the occasion.