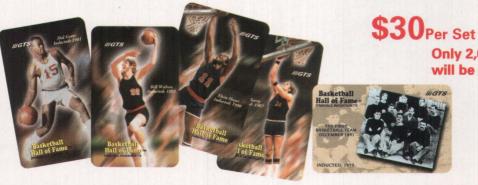

## 14 Perfect Pitch

League Baseball

license and a "Sugar Shaq" to top it off.

GTS adds the Major League Baseball All-Star Game, team logos and Coors Field to its list of sports cards.

40 Stars & Stripes

When it comes to phone cards, U.S. issuers are just down-right patriotic.