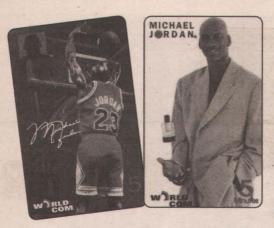

# Hooping it up

AT&T has unveiled a new line of National Basketball Association telecards and Worldcom is still issuing Michael Jordan images.

Plus \$4.00 shipping and handling\*