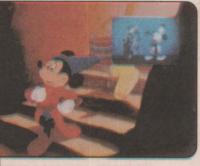

## America's Most Wanted

A three-card Disney art set has collectors and dealers buzzing in this month's "America's Most Wanted" column.
Cards featuring celebrities and brand images still rate high, too.