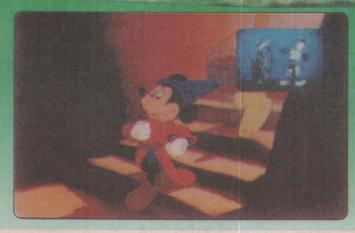

## America's Most Wanted

A three-card Disney art set has collectors and dealers buzzing in this month's "America's Most Wanted" column.
Cards featuring celebrities and brand images still rate high, too.